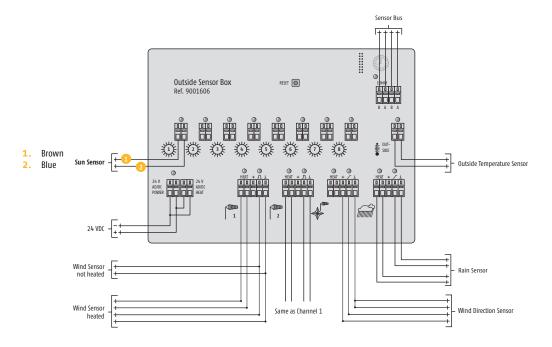

## SOLUTIONS FOR BUILDING CONTROL

Ref. 9050100

Sun sensor for the measuring of luminosity in connection with the Outside Sensor Box (ref. 9001606).

Measurement output is displayed in Lux in the animeo building control solutions.

## **Functional advantages**

- > Take the luminosity of an angle of 150° into account.
- > Up to max. 8 sun sensors can be used in combination with the Outside Sensor Box (ref. 9001606) to cover 8 individual façade orientations.