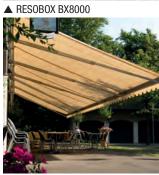

- 1 Atmospheric gourmet experience outdoors: **PERGOLINO** terrace awnings with up to 6 metre projection.
- **2 BAVONA TP6500** hardtop is a weather protection system, based as a bio-climatic roofing with variable inclination aluminum slats.
- Free-standing MELANO weather-protection island in cubic design with folding awning. Perfectly-integrated convenience options, such as sliding glazing and vertical shading also protect against wind, rain, low-lying sun and unwanted attention. LED lighting ensures carefree hours in the evening.
- **4 RESOBOX** shade in large dimensions from the attractive aluminium box. Effectively protects fabrics and folding arms from the influences of weather.
- 5 Set new standards: Large area JUMBO sun curtain with telescopic arms for up to 90 m<sup>2</sup> of shade.
- 6 Whether individually or combined for larger areas in outdoor gastronomy: Our multifunctional STOBAG terrace roof **RIVERA** offers up to 350 m<sup>2</sup> of reliable sun and weather protection comfort.
- 7 The motor-driven **VENTOSOL VS5200 /VS6200** is suitable for vertical shading of large areas and can also be retrofitted for various outdoor solutions.
- 8 As an option to many STOBAG product solutions, the **VENTOSOL VM720/3** is an outstanding side shading.

|                  | Sun /heat and UV protection | Rain protection | ** Snow protection | Privacy | JC Wind protection | Insect protection | Free-standing mounting possible | Integrated LED lighting | Motor drive/controls | Total width max. (inches) | Projection / height max. (inches) |
|------------------|-----------------------------|-----------------|--------------------|---------|--------------------|-------------------|---------------------------------|-------------------------|----------------------|---------------------------|-----------------------------------|
| MELANO TP7100    | ٠                           | 1●              | _                  | +       | +                  | _                 | ٠                               | +                       | ●/+                  | 16′ 5″                    | 23´ 0″                            |
| BAVONA TP6500    | ٠                           | 1●              | _                  | 1+      | _                  | —                 | ٠                               | +                       | ●/+                  | ²19′8″                    | 19′ 8″                            |
| RIVERA P5000     | ٠                           | •               | _                  | 1+      | +                  | _                 | _                               | +                       | ●/+                  | 16′ 5″                    | 23´ 0″                            |
| PERGOLINO P3500  | ٠                           | 1 ●             | _                  | +       | +                  | _                 | _                               | _                       | •/+                  | 23′ 0″                    | 19′ 8″                            |
| JUMB0 S2160/2    | ٠                           | _               | _                  | _       | _                  | _                 | _                               | _                       | •/+                  | 39′ 4″                    | 16′ 5″                            |
| RESOBOX BX8000   | ٠                           | _               | _                  | +       | _                  | _                 | _                               | _                       | •/+                  | 59´ 1″                    | 13′ 1″                            |
| VENTOSOL VS5200  | ٠                           | _               | _                  | •       | •                  | •                 | _                               | _                       | •/+                  | 13′ 1″                    | 116´5″                            |
| VENTOSOL VS6200  | ٠                           | _               | _                  | •       | •                  | •                 | _                               | _                       | •/+                  | 16′ 5″                    | 116´5″                            |
| VENTOSOL VM720/3 | ٠                           | -               | -                  | •       | •                  | ٠                 | -                               | -                       | ●/+                  | 23′ 0″                    | 19´10″                            |