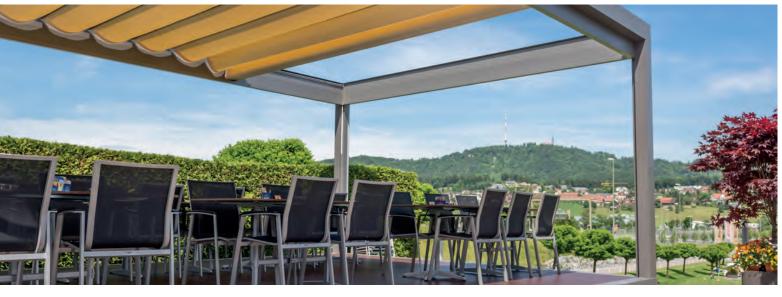

- 1 Atmospheric gourmet experience outdoors: **PERGOLINO** terrace awnings with up to 6 metre projection.
- **2 BAVONA TP6500** hardtop is a weather protection system, based as a bio-climatic roofing with variable inclination aluminum slats.
- Free-standing MELANO weather-protection island in cubic design with folding awning. Perfectly-integrated convenience options, such as sliding glazing and vertical shading also protect against wind, rain, low-lying sun and unwanted attention. LED lighting ensures carefree hours in the evening.
- **4 RESOBOX** shade in large dimensions from the attractive aluminium box. Effectively protects fabrics and folding arms from the influences of weather.
- 5 Set new standards: Large area JUMBO sun curtain with telescopic arms for up to 90 m<sup>2</sup> of shade.
- 6 Whether individually or combined for larger areas in outdoor gastronomy: Our multifunctional STOBAG terrace roof **RIVERA** offers up to 350 m<sup>2</sup> of reliable sun and weather protection comfort.
- 7 The motor-driven **VENTOSOL VS5200 /VS6200** is suitable for vertical shading of large areas and can also be retrofitted for various outdoor solutions.
- 8 As an option to many STOBAG product solutions, the **VENTOSOL VM720/3** is an outstanding side shading.