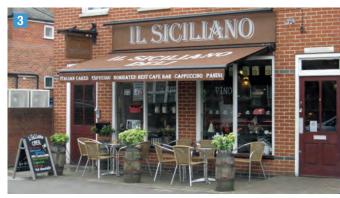

## ATTRACTIVE OUTDOOR SPACES DELIGHT YOUR GUESTS AND INCREASE YOUR PROFITS!

"Open air" restaurants are booming. Expand your service area and grow your profit! Whether a Hotel terrace, garden restaurant or street cafe, you will create a special environment that encourages your guests to stay longer when you equip your space with a tailor-made STOBAG Sun Solutions. Take inspiration from the broad range of options and colour choices. Combine practical convenience options such as

lighting or automation systems to generate even more benefits.

Your STOBAG specialist partner will be happy to advise and show you individual solutions.

Just  $5 \times 7$  metres of covered service area will give you around 48 profit-earning covers.