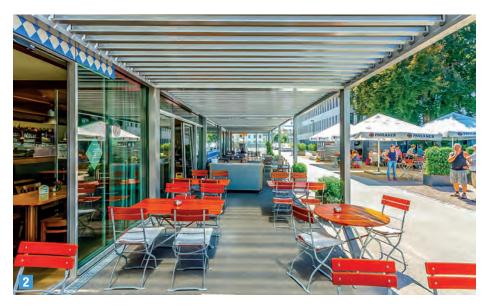

## ATTRACTIVE OUTDOOR SPACES DELIGHT YOUR GUESTS AND INCREASE YOUR PROFITS!

"Open air" restaurants are booming. Expand your service area and grow your profit! Whether a Hotel terrace, garden restaurant or street cafe, you will create a special environment that encourages your guests to stay longer when you equip your space with a tailor-made STOBAG Sun Solutions. Take inspiration from the broad range of options and colour choices. Combine practical convenience options such as

lighting or automation systems to generate even more benefits.

Your STOBAG specialist partner will be happy to advise and show you individual solutions.

Just  $5 \times 7$  metres of covered service area will give you around 48 profit-earning covers.