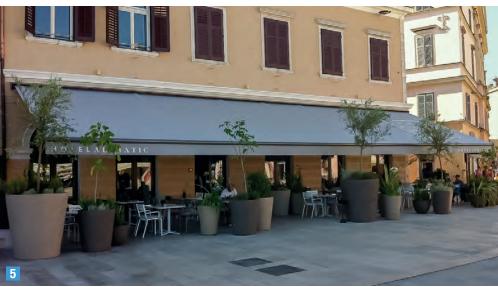

- 1 Atmospheric gourmet experience outdoors: **PERGOLINO** terrace awnings with up to 6 metre projection.
- **2 BAVONA TP6500** hardtop is a weather protection system, based as a bio-climatic roofing with variable inclination aluminum slats.
- Free-standing MELANO weather-protection island in cubic design with folding awning. Perfectly-integrated convenience options, such as sliding glazing and vertical shading also protect against wind, rain, low-lying sun and unwanted attention. LED lighting ensures carefree hours in the evening.
- **4 RESOBOX** shade in large dimensions from the attractive aluminium box. Effectively protects fabrics and folding arms from the influences of weather.
- 5 Set new standards: Large area JUMBO sun curtain with telescopic arms for up to 90 m<sup>2</sup> of shade.
- 6 Whether individually or combined for larger areas in outdoor gastronomy: Our multifunctional STOBAG terrace roof **RIVERA** offers up to 350 m<sup>2</sup> of reliable sun and weather protection comfort.
- 7 The motor-driven **VENTOSOL VS5200 /VS6200** is suitable for vertical shading of large areas and can also be retrofitted for various outdoor solutions.
- 8 As an option to many STOBAG product solutions, the **VENTOSOL VM720/3** is an outstanding side shading.