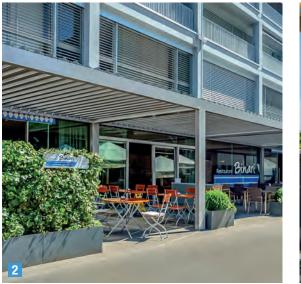

- 1 Atmospheric gourmet experience outdoors: **PERGOLINO** terrace awnings with up to 6 metre projection.
- **2 BAVONA TP6500** hardtop is a weather protection system, based as a bio-climatic roofing with variable inclination aluminum slats.
- Free-standing MELANO weather-protection island in cubic design with folding awning. Perfectly-integrated convenience options, such as sliding glazing and vertical shading also protect against wind, rain, low-lying sun and unwanted attention. LED lighting ensures carefree hours in the evening.
- **4 RESOBOX** shade in large dimensions from the attractive aluminium box. Effectively protects fabrics and folding arms from the influences of weather.
- 5 Set new standards: Large area JUMBO sun curtain with telescopic arms for up to 90 m<sup>2</sup> of shade.
- 6 Whether individually or combined for larger areas in outdoor gastronomy: Our multifunctional STOBAG terrace roof **RIVERA** offers up to 350 m<sup>2</sup> of reliable sun and weather protection comfort.
- 7 The motor-driven **VENTOSOL VS5200 /VS6200** is suitable for vertical shading of large areas and can also be retrofitted for various outdoor solutions.
- 8 As an option to many STOBAG product solutions, the **VENTOSOL VM720/3** is an outstanding side shading.