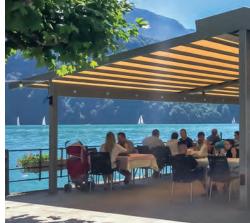

- 1 Atmospheric gourmet experience outdoors: **PERGOLINO** terrace awnings with up to 6 metre projection.
- **2 BAVONA TP6500** hardtop is a weather protection system, based as a bio-climatic roofing with variable inclination aluminum slats.
- Free-standing MELANO weather-protection island in cubic design with folding awning. Perfectly-integrated convenience options, such as sliding glazing and vertical shading also protect against wind, rain, low-lying sun and unwanted attention. LED lighting ensures carefree hours in the evening.
- **4 RESOBOX** shade in large dimensions from the attractive aluminium box. Effectively protects fabrics and folding arms from the influences of weather.
- 5 Set new standards: Large area JUMBO sun curtain with telescopic arms for up to 90 m<sup>2</sup> of shade.
- 6 Whether individually or combined for larger areas in outdoor gastronomy: Our multifunctional STOBAG terrace roof **RIVERA** offers up to 350 m<sup>2</sup> of reliable sun and weather protection comfort.
- 7 The motor-driven **VENTOSOL VS5200 /VS6200** is suitable for vertical shading of large areas and can also be retrofitted for various outdoor solutions.
- 8 As an option to many STOBAG product solutions, the **VENTOSOL VM720/3** is an outstanding side shading.