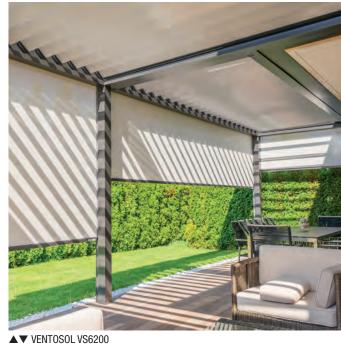

- 1 Atmospheric gourmet experience outdoors: **PERGOLINO** terrace awnings with up to 6 metre projection.
- **2 BAVONA TP6500** hardtop is a weather protection system, based as a bio-climatic roofing with variable inclination aluminum slats.
- Free-standing MELANO weather-protection island in cubic design with folding awning. Perfectly-integrated convenience options, such as sliding glazing and vertical shading also protect against wind, rain, low-lying sun and unwanted attention. LED lighting ensures carefree hours in the evening.
- **4 RESOBOX** shade in large dimensions from the attractive aluminium box. Effectively protects fabrics and folding arms from the influences of weather.
- 5 Set new standards: Large area JUMBO sun curtain with telescopic arms for up to 90 m<sup>2</sup> of shade.
- 6 Whether individually or combined for larger areas in outdoor gastronomy: Our multifunctional STOBAG terrace roof **RIVERA** offers up to 350 m<sup>2</sup> of reliable sun and weather protection comfort.
- 7 The motor-driven **VENTOSOL VS5200 /VS6200** is suitable for vertical shading of large areas and can also be retrofitted for various outdoor solutions.
- 8 As an option to many STOBAG product solutions, the **VENTOSOL VM720/3** is an outstanding side shading.