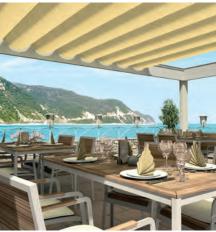

- 1 Atmospheric gourmet experience outdoors: **PERGOLINO** terrace awnings with up to 6 metre projection.
- **2 BAVONA TP6500** hardtop is a weather protection system, based as a bio-climatic roofing with variable inclination aluminum slats.
- Free-standing MELANO weather-protection island in cubic design with folding awning. Perfectly-integrated convenience options, such as sliding glazing and vertical shading also protect against wind, rain, low-lying sun and unwanted attention. LED lighting ensures carefree hours in the evening.
- **4 RESOBOX** shade in large dimensions from the attractive aluminium box. Effectively protects fabrics and folding arms from the influences of weather.
- 5 Set new standards: Large area JUMBO sun curtain with telescopic arms for up to 90 m<sup>2</sup> of shade.
- 6 Whether individually or combined for larger areas in outdoor gastronomy: Our multifunctional STOBAG terrace roof **RIVERA** offers up to 350 m<sup>2</sup> of reliable sun and weather protection comfort.
- 7 The motor-driven **VENTOSOL VS5200 /VS6200** is suitable for vertical shading of large areas and can also be retrofitted for various outdoor solutions.
- 8 As an option to many STOBAG product solutions, the **VENTOSOL VM720/3** is an outstanding side shading.

|                  | Sun /heat and UV protection | Rain protection | ** Snow protection | Privacy | JC Wind protection | Insect protection | Free-standing mounting possible | Integrated LED lighting | Motor drive/controls | Total width max. (inches) | Projection / height max. (inches) |
|------------------|-----------------------------|-----------------|--------------------|---------|--------------------|-------------------|---------------------------------|-------------------------|----------------------|---------------------------|-----------------------------------|
| MELANO TP7100    | ٠                           | 1●              | _                  | +       | +                  | _                 | ٠                               | +                       | ●/+                  | 16′ 5″                    | 23´ 0″                            |
| BAVONA TP6500    | ٠                           | 1●              | _                  | 1+      | _                  | —                 | ٠                               | +                       | ●/+                  | ²19′8″                    | 19′ 8″                            |
| RIVERA P5000     | ٠                           | •               | _                  | 1+      | +                  | _                 | _                               | +                       | ●/+                  | 16′ 5″                    | 23´ 0″                            |
| PERGOLINO P3500  | ٠                           | 1 ●             | _                  | +       | +                  | _                 | _                               | _                       | •/+                  | 23′ 0″                    | 19′ 8″                            |
| JUMB0 S2160/2    | ٠                           | _               | _                  | _       | _                  | _                 | _                               | _                       | •/+                  | 39′ 4″                    | 16′ 5″                            |
| RESOBOX BX8000   | ٠                           | _               | _                  | +       | _                  | _                 | _                               | _                       | •/+                  | 59´ 1″                    | 13′ 1″                            |
| VENTOSOL VS5200  | ٠                           | _               | _                  | •       | •                  | •                 | _                               | _                       | •/+                  | 13′ 1″                    | 116´5″                            |
| VENTOSOL VS6200  | ٠                           | _               | _                  | •       | •                  | •                 | _                               | _                       | •/+                  | 16′ 5″                    | 116´5″                            |
| VENTOSOL VM720/3 | ٠                           | -               | -                  | •       | •                  | ٠                 | -                               | -                       | ●/+                  | 23′ 0″                    | 19´10″                            |