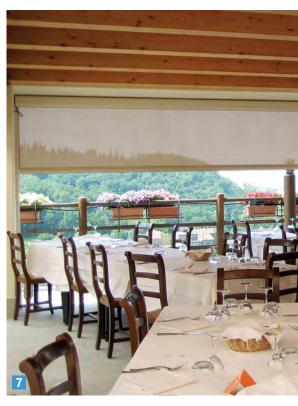

- 1 Atmospheric gourmet experience outdoors: **PERGOLINO** terrace awnings with up to 6 metre projection.
- **2 BAVONA TP6500** hardtop is a weather protection system, based as a bio-climatic roofing with variable inclination aluminum slats.
- Free-standing MELANO weather-protection island in cubic design with folding awning. Perfectly-integrated convenience options, such as sliding glazing and vertical shading also protect against wind, rain, low-lying sun and unwanted attention. LED lighting ensures carefree hours in the evening.
- **4 RESOBOX** shade in large dimensions from the attractive aluminium box. Effectively protects fabrics and folding arms from the influences of weather.
- 5 Set new standards: Large area JUMBO sun curtain with telescopic arms for up to 90 m<sup>2</sup> of shade.
- 6 Whether individually or combined for larger areas in outdoor gastronomy: Our multifunctional STOBAG terrace roof **RIVERA** offers up to 350 m<sup>2</sup> of reliable sun and weather protection comfort.
- 7 The motor-driven **VENTOSOL VS5200 /VS6200** is suitable for vertical shading of large areas and can also be retrofitted for various outdoor solutions.
- 8 As an option to many STOBAG product solutions, the **VENTOSOL VM720/3** is an outstanding side shading.