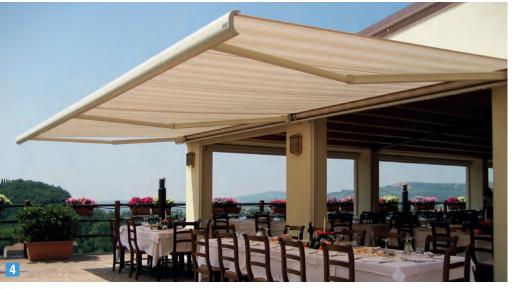

- 1 Atmospheric gourmet experience outdoors: **PERGOLINO** terrace awnings with up to 6 metre projection.
- **2 BAVONA TP6500** hardtop is a weather protection system, based as a bio-climatic roofing with variable inclination aluminum slats.
- Free-standing MELANO weather-protection island in cubic design with folding awning. Perfectly-integrated convenience options, such as sliding glazing and vertical shading also protect against wind, rain, low-lying sun and unwanted attention. LED lighting ensures carefree hours in the evening.
- **4 RESOBOX** shade in large dimensions from the attractive aluminium box. Effectively protects fabrics and folding arms from the influences of weather.
- 5 Set new standards: Large area JUMBO sun curtain with telescopic arms for up to 90 m<sup>2</sup> of shade.
- 6 Whether individually or combined for larger areas in outdoor gastronomy: Our multifunctional STOBAG terrace roof **RIVERA** offers up to 350 m<sup>2</sup> of reliable sun and weather protection comfort.
- 7 The motor-driven **VENTOSOL VS5200 /VS6200** is suitable for vertical shading of large areas and can also be retrofitted for various outdoor solutions.
- 8 As an option to many STOBAG product solutions, the **VENTOSOL VM720/3** is an outstanding side shading.