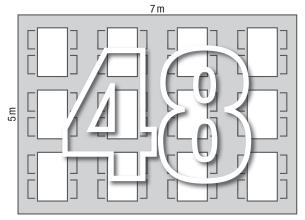

lighting or automation systems to generate even more benefits.

Your STOBAG specialist partner will be happy to advise and show you individual solutions.

Just  $5 \times 7$  metres of covered service area will give you around 48 profit-earning covers.