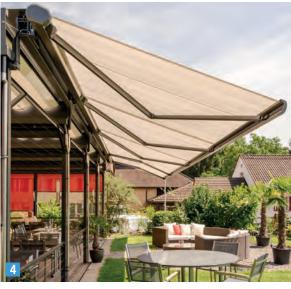

- 1 Atmospheric gourmet experience outdoors: **PERGOLINO** terrace awnings with up to 6 metre projection.
- **2 BAVONA TP6500** hardtop is a weather protection system, based as a bio-climatic roofing with variable inclination aluminum slats.
- Free-standing MELANO weather-protection island in cubic design with folding awning. Perfectly-integrated convenience options, such as sliding glazing and vertical shading also protect against wind, rain, low-lying sun and unwanted attention. LED lighting ensures carefree hours in the evening.
- **4 RESOBOX** shade in large dimensions from the attractive aluminium box. Effectively protects fabrics and folding arms from the influences of weather.
- 5 Set new standards: Large area JUMBO sun curtain with telescopic arms for up to 90 m<sup>2</sup> of shade.
- 6 Whether individually or combined for larger areas in outdoor gastronomy: Our multifunctional STOBAG terrace roof **RIVERA** offers up to 350 m<sup>2</sup> of reliable sun and weather protection comfort.
- 7 The motor-driven **VENTOSOL VS5200 /VS6200** is suitable for vertical shading of large areas and can also be retrofitted for various outdoor solutions.
- 8 As an option to many STOBAG product solutions, the **VENTOSOL VM720/3** is an outstanding side shading.