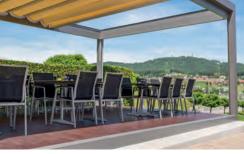

1 Dependent on product design <sup>2</sup> Couplable 1 especially water resistant, not completely waterproof  Standard + Optional - Not possible

▲ MELANO TP7100

▼ MELANO TP7100

GASTRONOMY INSPIRATIONS

- **1** The latest automatic systems ensure comfort and peace of mind.
- 2 The power-saving LED lighting creates atmosphere and evening ambiance.
- 3 Awning as a promotional space: Boldly place your logo in the limelight with fabric printing.

|                  | Sun /heat and UV protection | Rain protection | ** Snow protection | Privacy | JC Wind protection | Insect protection | Free-standing mounting possible | Integrated LED lighting | Motor drive/controls | Total width max. (inches) | Projection / height max. (inches) |
|------------------|-----------------------------|-----------------|--------------------|---------|--------------------|-------------------|---------------------------------|-------------------------|----------------------|---------------------------|-----------------------------------|
| MELANO TP7100    | ٠                           | 1●              | _                  | +       | +                  | _                 | ٠                               | +                       | ●/+                  | 16′ 5″                    | 23´ 0″                            |
| BAVONA TP6500    | ٠                           | 1●              | _                  | 1+      | _                  | —                 | ٠                               | +                       | ●/+                  | ²19′8″                    | 19′ 8″                            |
| RIVERA P5000     | ٠                           | •               | _                  | 1+      | +                  | _                 | _                               | +                       | ●/+                  | 16′ 5″                    | 23´ 0″                            |
| PERGOLINO P3500  | ٠                           | 1 ●             | _                  | +       | +                  | _                 | _                               | _                       | •/+                  | 23′ 0″                    | 19′ 8″                            |
| JUMB0 S2160/2    | ٠                           | _               | _                  | _       | _                  | _                 | _                               | _                       | •/+                  | 39′ 4″                    | 16′ 5″                            |
| RESOBOX BX8000   | ٠                           | _               | _                  | +       | _                  | _                 | _                               | _                       | •/+                  | 59´ 1″                    | 13′ 1″                            |
| VENTOSOL VS5200  | ٠                           | _               | _                  | •       | •                  | •                 | _                               | _                       | •/+                  | 13′ 1″                    | 116´5″                            |
| VENTOSOL VS6200  | ٠                           | _               | _                  | •       | •                  | •                 | _                               | _                       | •/+                  | 16′ 5″                    | 116´5″                            |
| VENTOSOL VM720/3 | ٠                           | -               | -                  | •       | •                  | ٠                 | -                               | -                       | ●/+                  | 23′ 0″                    | 19´10″                            |