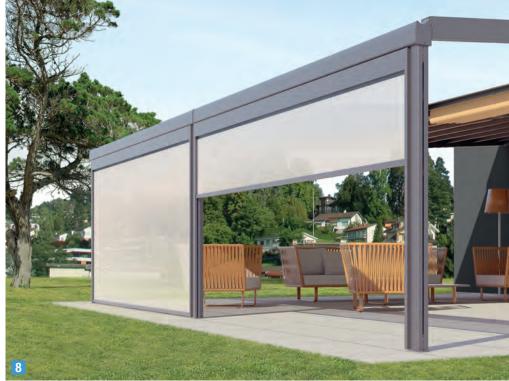

- 1 Atmospheric gourmet experience outdoors: **PERGOLINO** terrace awnings with up to 6 metre projection.
- **2 BAVONA TP6500** hardtop is a weather protection system, based as a bio-climatic roofing with variable inclination aluminum slats.
- Free-standing MELANO weather-protection island in cubic design with folding awning. Perfectly-integrated convenience options, such as sliding glazing and vertical shading also protect against wind, rain, low-lying sun and unwanted attention. LED lighting ensures carefree hours in the evening.
- **4 RESOBOX** shade in large dimensions from the attractive aluminium box. Effectively protects fabrics and folding arms from the influences of weather.
- 5 Set new standards: Large area JUMBO sun curtain with telescopic arms for up to 90 m<sup>2</sup> of shade.
- 6 Whether individually or combined for larger areas in outdoor gastronomy: Our multifunctional STOBAG terrace roof **RIVERA** offers up to 350 m<sup>2</sup> of reliable sun and weather protection comfort.
- 7 The motor-driven **VENTOSOL VS5200 /VS6200** is suitable for vertical shading of large areas and can also be retrofitted for various outdoor solutions.
- 8 As an option to many STOBAG product solutions, the **VENTOSOL VM720/3** is an outstanding side shading.

1 Dependent on product design <sup>2</sup> Couplable 1 especially water resistant, not completely waterproof  Standard + Optional - Not possible

▲ MELANO TP7100

▼ MELANO TP7100

GASTRONOMY INSPIRATIONS

- **1** The latest automatic systems ensure comfort and peace of mind.
- 2 The power-saving LED lighting creates atmosphere and evening ambiance.
- 3 Awning as a promotional space: Boldly place your logo in the limelight with fabric printing.