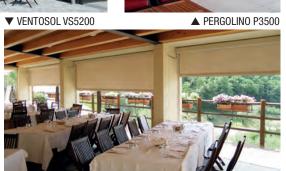

- 1 Atmospheric gourmet experience outdoors: **PERGOLINO** terrace awnings with up to 6 metre projection.
- **2 BAVONA TP6500** hardtop is a weather protection system, based as a bio-climatic roofing with variable inclination aluminum slats.
- Free-standing MELANO weather-protection island in cubic design with folding awning. Perfectly-integrated convenience options, such as sliding glazing and vertical shading also protect against wind, rain, low-lying sun and unwanted attention. LED lighting ensures carefree hours in the evening.
- **4 RESOBOX** shade in large dimensions from the attractive aluminium box. Effectively protects fabrics and folding arms from the influences of weather.
- 5 Set new standards: Large area JUMBO sun curtain with telescopic arms for up to 90 m<sup>2</sup> of shade.
- 6 Whether individually or combined for larger areas in outdoor gastronomy: Our multifunctional STOBAG terrace roof **RIVERA** offers up to 350 m<sup>2</sup> of reliable sun and weather protection comfort.
- 7 The motor-driven **VENTOSOL VS5200 /VS6200** is suitable for vertical shading of large areas and can also be retrofitted for various outdoor solutions.
- 8 As an option to many STOBAG product solutions, the **VENTOSOL VM720/3** is an outstanding side shading.

|                  | Sun /heat and UV protection | Rain protection | ** Snow protection | Privacy | JC Wind protection | Insect protection | Free-standing mounting possible | Integrated LED lighting | Motor drive/controls | Total width max. (inches) | Projection / height max. (inches) |
|------------------|-----------------------------|-----------------|--------------------|---------|--------------------|-------------------|---------------------------------|-------------------------|----------------------|---------------------------|-----------------------------------|
| MELANO TP7100    | ٠                           | 1●              | _                  | +       | +                  | _                 | ٠                               | +                       | ●/+                  | 16′ 5″                    | 23´ 0″                            |
| BAVONA TP6500    | ٠                           | 1●              | _                  | 1+      | _                  | —                 | ٠                               | +                       | ●/+                  | ²19′8″                    | 19′ 8″                            |
| RIVERA P5000     | ٠                           | •               | _                  | 1+      | +                  | _                 | _                               | +                       | ●/+                  | 16′ 5″                    | 23´ 0″                            |
| PERGOLINO P3500  | ٠                           | 1 ●             | _                  | +       | +                  | _                 | _                               | _                       | •/+                  | 23′ 0″                    | 19′ 8″                            |
| JUMB0 S2160/2    | ٠                           | _               | _                  | _       | _                  | _                 | _                               | _                       | •/+                  | 39′ 4″                    | 16′ 5″                            |
| RESOBOX BX8000   | ٠                           | _               | _                  | +       | _                  | _                 | _                               | _                       | •/+                  | 59´ 1″                    | 13′ 1″                            |
| VENTOSOL VS5200  | ٠                           | _               | _                  | •       | •                  | •                 | _                               | _                       | •/+                  | 13′ 1″                    | 116´5″                            |
| VENTOSOL VS6200  | ٠                           | _               | _                  | •       | •                  | •                 | _                               | _                       | •/+                  | 16′ 5″                    | 116´5″                            |
| VENTOSOL VM720/3 | ٠                           | -               | -                  | •       | •                  | ٠                 | -                               | -                       | ●/+                  | 23′ 0″                    | 19´10″                            |