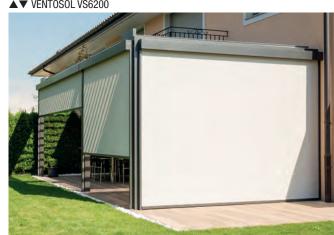

- 1 Atmospheric gourmet experience outdoors: **PERGOLINO** terrace awnings with up to 6 metre projection.
- **2 BAVONA TP6500** hardtop is a weather protection system, based as a bio-climatic roofing with variable inclination aluminum slats.
- Free-standing MELANO weather-protection island in cubic design with folding awning. Perfectly-integrated convenience options, such as sliding glazing and vertical shading also protect against wind, rain, low-lying sun and unwanted attention. LED lighting ensures carefree hours in the evening.
- **4 RESOBOX** shade in large dimensions from the attractive aluminium box. Effectively protects fabrics and folding arms from the influences of weather.
- 5 Set new standards: Large area JUMBO sun curtain with telescopic arms for up to 90 m<sup>2</sup> of shade.
- 6 Whether individually or combined for larger areas in outdoor gastronomy: Our multifunctional STOBAG terrace roof **RIVERA** offers up to 350 m<sup>2</sup> of reliable sun and weather protection comfort.
- 7 The motor-driven **VENTOSOL VS5200 /VS6200** is suitable for vertical shading of large areas and can also be retrofitted for various outdoor solutions.
- 8 As an option to many STOBAG product solutions, the **VENTOSOL VM720/3** is an outstanding side shading.