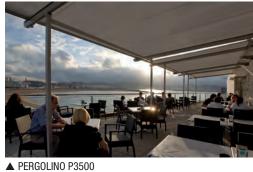

- 1 Atmospheric gourmet experience outdoors: **PERGOLINO** terrace awnings with up to 6 metre projection.
- **2 BAVONA TP6500** hardtop is a weather protection system, based as a bio-climatic roofing with variable inclination aluminum slats.
- Free-standing MELANO weather-protection island in cubic design with folding awning. Perfectly-integrated convenience options, such as sliding glazing and vertical shading also protect against wind, rain, low-lying sun and unwanted attention. LED lighting ensures carefree hours in the evening.
- **4 RESOBOX** shade in large dimensions from the attractive aluminium box. Effectively protects fabrics and folding arms from the influences of weather.
- 5 Set new standards: Large area JUMBO sun curtain with telescopic arms for up to 90 m<sup>2</sup> of shade.
- 6 Whether individually or combined for larger areas in outdoor gastronomy: Our multifunctional STOBAG terrace roof **RIVERA** offers up to 350 m<sup>2</sup> of reliable sun and weather protection comfort.
- 7 The motor-driven **VENTOSOL VS5200 /VS6200** is suitable for vertical shading of large areas and can also be retrofitted for various outdoor solutions.
- 8 As an option to many STOBAG product solutions, the **VENTOSOL VM720/3** is an outstanding side shading.

|                  | Sun /heat and UV protection | Rain protection | ** Snow protection | Privacy | JC Wind protection | Insect protection | Free-standing mounting possible | Integrated LED lighting | Motor drive/controls | Total width max. (inches) | Projection / height max. (inches) |
|------------------|-----------------------------|-----------------|--------------------|---------|--------------------|-------------------|---------------------------------|-------------------------|----------------------|---------------------------|-----------------------------------|
| MELANO TP7100    | ٠                           | 1●              | _                  | +       | +                  | _                 | ٠                               | +                       | ●/+                  | 16′ 5″                    | 23´ 0″                            |
| BAVONA TP6500    | ٠                           | 1●              | _                  | 1+      | _                  | —                 | ٠                               | +                       | ●/+                  | ²19′8″                    | 19′ 8″                            |
| RIVERA P5000     | ٠                           | •               | _                  | 1+      | +                  | _                 | _                               | +                       | ●/+                  | 16′ 5″                    | 23´ 0″                            |
| PERGOLINO P3500  | ٠                           | 1 ●             | _                  | +       | +                  | _                 | _                               | _                       | •/+                  | 23′ 0″                    | 19′ 8″                            |
| JUMB0 S2160/2    | ٠                           | _               | _                  | _       | _                  | _                 | _                               | _                       | •/+                  | 39′ 4″                    | 16′ 5″                            |
| RESOBOX BX8000   | ٠                           | _               | _                  | +       | _                  | _                 | _                               | _                       | •/+                  | 59´ 1″                    | 13′ 1″                            |
| VENTOSOL VS5200  | ٠                           | _               | _                  | •       | •                  | •                 | _                               | _                       | •/+                  | 13′ 1″                    | 116´5″                            |
| VENTOSOL VS6200  | ٠                           | _               | _                  | •       | •                  | •                 | _                               | _                       | •/+                  | 16′ 5″                    | 116´5″                            |
| VENTOSOL VM720/3 | ٠                           | -               | -                  | •       | •                  | ٠                 | -                               | -                       | ●/+                  | 23′ 0″                    | 19´10″                            |