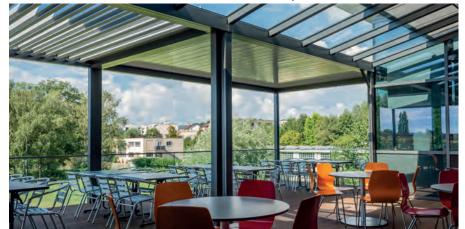

- 1 Atmospheric gourmet experience outdoors: **PERGOLINO** terrace awnings with up to 6 metre projection.
- **2 BAVONA TP6500** hardtop is a weather protection system, based as a bio-climatic roofing with variable inclination aluminum slats.
- Free-standing MELANO weather-protection island in cubic design with folding awning. Perfectly-integrated convenience options, such as sliding glazing and vertical shading also protect against wind, rain, low-lying sun and unwanted attention. LED lighting ensures carefree hours in the evening.
- **4 RESOBOX** shade in large dimensions from the attractive aluminium box. Effectively protects fabrics and folding arms from the influences of weather.
- 5 Set new standards: Large area JUMBO sun curtain with telescopic arms for up to 90 m<sup>2</sup> of shade.
- 6 Whether individually or combined for larger areas in outdoor gastronomy: Our multifunctional STOBAG terrace roof **RIVERA** offers up to 350 m<sup>2</sup> of reliable sun and weather protection comfort.
- 7 The motor-driven **VENTOSOL VS5200 /VS6200** is suitable for vertical shading of large areas and can also be retrofitted for various outdoor solutions.
- 8 As an option to many STOBAG product solutions, the **VENTOSOL VM720/3** is an outstanding side shading.

|                  | Sun /heat and UV protection | Rain protection | ** Snow protection | Privacy | JC Wind protection | Insect protection | Free-standing mounting possible | Integrated LED lighting | Motor drive/controls | Total width max. (inches) | Projection / height max. (inches) |
|------------------|-----------------------------|-----------------|--------------------|---------|--------------------|-------------------|---------------------------------|-------------------------|----------------------|---------------------------|-----------------------------------|
| MELANO TP7100    | ٠                           | 1●              | _                  | +       | +                  | _                 | ٠                               | +                       | ●/+                  | 16′ 5″                    | 23´ 0″                            |
| BAVONA TP6500    | ٠                           | 1●              | _                  | 1+      | _                  | —                 | ٠                               | +                       | ●/+                  | ²19′8″                    | 19′ 8″                            |
| RIVERA P5000     | ٠                           | •               | _                  | 1+      | +                  | _                 | _                               | +                       | ●/+                  | 16′ 5″                    | 23´ 0″                            |
| PERGOLINO P3500  | ٠                           | 1 ●             | _                  | +       | +                  | _                 | _                               | _                       | •/+                  | 23′ 0″                    | 19′ 8″                            |
| JUMB0 S2160/2    | ٠                           | _               | _                  | _       | _                  | _                 | _                               | _                       | •/+                  | 39′ 4″                    | 16′ 5″                            |
| RESOBOX BX8000   | ٠                           | _               | _                  | +       | _                  | _                 | _                               | _                       | •/+                  | 59´ 1″                    | 13′ 1″                            |
| VENTOSOL VS5200  | ٠                           | _               | _                  | •       | •                  | •                 | _                               | _                       | •/+                  | 13′ 1″                    | 116´5″                            |
| VENTOSOL VS6200  | ٠                           | _               | _                  | •       | •                  | •                 | _                               | _                       | •/+                  | 16′ 5″                    | 116´5″                            |
| VENTOSOL VM720/3 | ٠                           | -               | -                  | •       | •                  | ٠                 | -                               | -                       | ●/+                  | 23′ 0″                    | 19´10″                            |