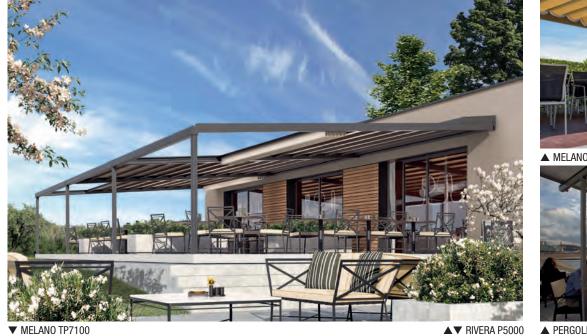

- 1 Atmospheric gourmet experience outdoors: **PERGOLINO** terrace awnings with up to 6 metre projection.
- **2 BAVONA TP6500** hardtop is a weather protection system, based as a bio-climatic roofing with variable inclination aluminum slats.
- Free-standing MELANO weather-protection island in cubic design with folding awning. Perfectly-integrated convenience options, such as sliding glazing and vertical shading also protect against wind, rain, low-lying sun and unwanted attention. LED lighting ensures carefree hours in the evening.
- **4 RESOBOX** shade in large dimensions from the attractive aluminium box. Effectively protects fabrics and folding arms from the influences of weather.
- 5 Set new standards: Large area JUMBO sun curtain with telescopic arms for up to 90 m<sup>2</sup> of shade.
- 6 Whether individually or combined for larger areas in outdoor gastronomy: Our multifunctional STOBAG terrace roof **RIVERA** offers up to 350 m<sup>2</sup> of reliable sun and weather protection comfort.
- 7 The motor-driven **VENTOSOL VS5200 /VS6200** is suitable for vertical shading of large areas and can also be retrofitted for various outdoor solutions.
- 8 As an option to many STOBAG product solutions, the **VENTOSOL VM720/3** is an outstanding side shading.

|                  | Sun /heat and UV protection | Rain protection | ** Snow protection | Privacy | JC Wind protection | Insect protection | Free-standing mounting possible | Integrated LED lighting | Motor drive/controls | Total width max. (inches) | Projection / height max. (inches) |
|------------------|-----------------------------|-----------------|--------------------|---------|--------------------|-------------------|---------------------------------|-------------------------|----------------------|---------------------------|-----------------------------------|
| MELANO TP7100    | ٠                           | 1●              | _                  | +       | +                  | _                 | ٠                               | +                       | ●/+                  | 16′ 5″                    | 23´ 0″                            |
| BAVONA TP6500    | ٠                           | 1●              | _                  | 1+      | _                  | —                 | ٠                               | +                       | ●/+                  | ²19′8″                    | 19′ 8″                            |
| RIVERA P5000     | ٠                           | •               | _                  | 1+      | +                  | _                 | _                               | +                       | ●/+                  | 16′ 5″                    | 23´ 0″                            |
| PERGOLINO P3500  | ٠                           | 1 ●             | _                  | +       | +                  | _                 | _                               | _                       | •/+                  | 23′ 0″                    | 19′ 8″                            |
| JUMB0 S2160/2    | ٠                           | _               | _                  | _       | _                  | _                 | _                               | _                       | •/+                  | 39′ 4″                    | 16′ 5″                            |
| RESOBOX BX8000   | ٠                           | _               | _                  | +       | _                  | _                 | _                               | _                       | •/+                  | 59´ 1″                    | 13′ 1″                            |
| VENTOSOL VS5200  | ٠                           | _               | _                  | •       | •                  | •                 | _                               | _                       | •/+                  | 13′ 1″                    | 116´5″                            |
| VENTOSOL VS6200  | ٠                           | _               | _                  | •       | •                  | •                 | _                               | _                       | •/+                  | 16′ 5″                    | 116´5″                            |
| VENTOSOL VM720/3 | ٠                           | -               | -                  | •       | •                  | ٠                 | -                               | -                       | ●/+                  | 23′ 0″                    | 19´10″                            |