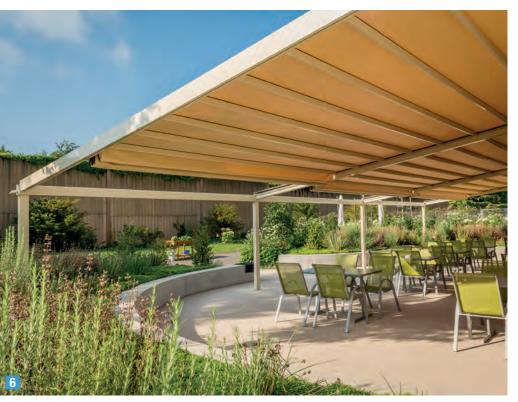

- 1 Atmospheric gourmet experience outdoors: **PERGOLINO** terrace awnings with up to 6 metre projection.
- **2 BAVONA TP6500** hardtop is a weather protection system, based as a bio-climatic roofing with variable inclination aluminum slats.
- Free-standing MELANO weather-protection island in cubic design with folding awning. Perfectly-integrated convenience options, such as sliding glazing and vertical shading also protect against wind, rain, low-lying sun and unwanted attention. LED lighting ensures carefree hours in the evening.
- **4 RESOBOX** shade in large dimensions from the attractive aluminium box. Effectively protects fabrics and folding arms from the influences of weather.
- 5 Set new standards: Large area JUMBO sun curtain with telescopic arms for up to 90 m<sup>2</sup> of shade.
- 6 Whether individually or combined for larger areas in outdoor gastronomy: Our multifunctional STOBAG terrace roof **RIVERA** offers up to 350 m<sup>2</sup> of reliable sun and weather protection comfort.
- 7 The motor-driven **VENTOSOL VS5200 /VS6200** is suitable for vertical shading of large areas and can also be retrofitted for various outdoor solutions.
- 8 As an option to many STOBAG product solutions, the **VENTOSOL VM720/3** is an outstanding side shading.

▲ JUMB0 S2160/2

▼ BAVONA TP6500 Hardtop