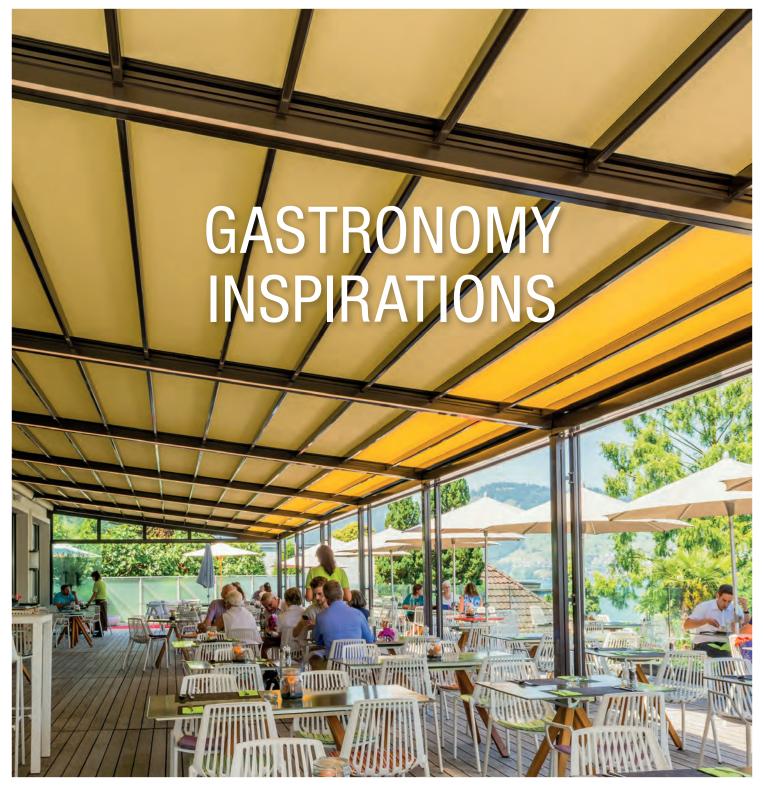

SUN & WEATHER PROTECTION HOTEL, RESTAURANT AND OUTDOOR INSPIRATIONS

## HOTEL, RESTAURANT & OUTDOOR

Products perfectly matched to the requirements of the gastronomy industry.

Large-area sun and weather protection solutions harmoniously matched to the architecture.

## ATTRACTIVE OUTDOOR SPACES DELIGHT YOUR GUESTS AND INCREASE YOUR PROFITS!

"Open air" restaurants are booming. Expand your service area and grow your profit! Whether a Hotel terrace, garden restaurant or street cafe, you will create a special environment that encourages your guests to stay longer when you equip your space with a tailor-made STOBAG Sun Solutions. Take inspiration from the broad range of options and colour choices. Combine practical convenience options such as