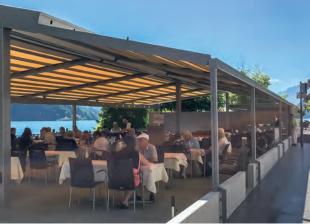

- 1 Atmospheric gourmet experience outdoors: **PERGOLINO** terrace awnings with up to 6 metre projection.
- **2 BAVONA TP6500** hardtop is a weather protection system, based as a bio-climatic roofing with variable inclination aluminum slats.
- Free-standing MELANO weather-protection island in cubic design with folding awning. Perfectly-integrated convenience options, such as sliding glazing and vertical shading also protect against wind, rain, low-lying sun and unwanted attention. LED lighting ensures carefree hours in the evening.
- **4 RESOBOX** shade in large dimensions from the attractive aluminium box. Effectively protects fabrics and folding arms from the influences of weather.
- 5 Set new standards: Large area JUMBO sun curtain with telescopic arms for up to 90 m<sup>2</sup> of shade.
- 6 Whether individually or combined for larger areas in outdoor gastronomy: Our multifunctional STOBAG terrace roof **RIVERA** offers up to 350 m<sup>2</sup> of reliable sun and weather protection comfort.
- 7 The motor-driven **VENTOSOL VS5200 /VS6200** is suitable for vertical shading of large areas and can also be retrofitted for various outdoor solutions.
- 8 As an option to many STOBAG product solutions, the **VENTOSOL VM720/3** is an outstanding side shading.