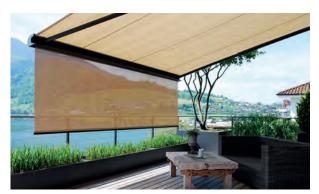

## TENDABOX BX3000

Drop down valance

Round or square design

- Sealed box protects from the elements
- Various mounting options to the wall, below the ceiling or to the frames
- Simple and proven installation system for hanging
- Awning incline adjustable from 0° to 85°
- · Choice of square or round design
- Optional cover to hide cover roller shaft
- Optional drop down valance with rounded box: Acrylic cover to max. 3′ 11″ and Soltis 86/Soltis 92 to max. 5′ 7″ high. Improved winding thanks to the floating system (floating roller)
- Optional wall joint profile prevents rain water entering between façade and awning

## **FABRICS**

Choose from a comprehensive range of materials and colors.

More convenience thanks to the automated control.