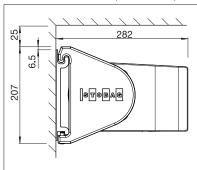

Technical dimensions in millimetres (1 mm = 0.03937")

Top installation, Round design