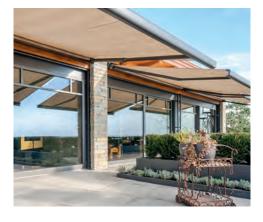

## TENDABOX BX3000

Drop down valance

Round or square design

- Sealed box protects from the elements
- Various mounting options to the wall, below the ceiling or to the frames
- Simple and proven installation system for hanging
- Awning incline adjustable from 0° to 85°
- · Choice of square or round design
- Optional cover to hide cover roller shaft
- Optional drop down valance with rounded box: Acrylic cover to max. 3′ 11″ and Soltis 86/Soltis 92 to max. 5′ 7″ high. Improved winding thanks to the floating system (floating roller)
- Optional wall joint profile prevents rain water entering between façade and awning