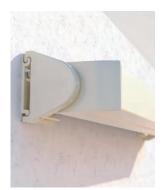

## TENDABOX BX3000

Drop down valance

Round or square design

- Sealed box protects from the elements
- Various mounting options to the wall, below the ceiling or to the frames
- Simple and proven installation system for hanging
- Awning incline adjustable from 0° to 85°
- · Choice of square or round design
- Optional cover to hide cover roller shaft
- Optional drop down valance with rounded box: Acrylic cover to max. 3′ 11″ and Soltis 86/Soltis 92 to max. 5′ 7″ high. Improved winding thanks to the floating system (floating roller)
- Optional wall joint profile prevents rain water entering between façade and awning

Technical dimensions in millimetres (1 mm = 0.03937")

Top installation, Round design