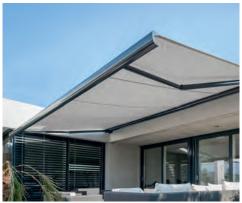

## TENDABOX BX3000

Drop down valance

Round or square design

- Sealed box protects from the elements
- Various mounting options to the wall, below the ceiling or to the frames
- Simple and proven installation system for hanging
- Awning incline adjustable from 0° to 85°
- · Choice of square or round design
- Optional cover to hide cover roller shaft
- Optional drop down valance with rounded box: Acrylic cover to max. 3′ 11″ and Soltis 86/Soltis 92 to max. 5′ 7″ high. Improved winding thanks to the floating system (floating roller)
- Optional wall joint profile prevents rain water entering between façade and awning