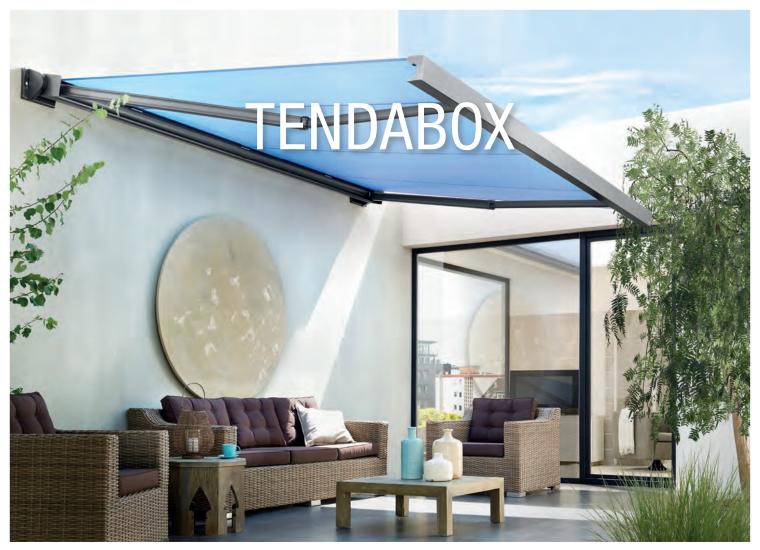

## TENDABOX BX3000

Drop down valance

Round or square design

- Sealed box protects from the elements
- Various mounting options to the wall, below the ceiling or to the frames
- Simple and proven installation system for hanging
- Awning incline adjustable from 0° to 85°
- · Choice of square or round design
- Optional cover to hide cover roller shaft
- Optional drop down valance with rounded box: Acrylic cover to max. 3′ 11″ and Soltis 86/Soltis 92 to max. 5′ 7″ high. Improved winding thanks to the floating system (floating roller)
- Optional wall joint profile prevents rain water entering between façade and awning

6'5" min. 21'4" max.

4′11″ min.

\* with drop down valance max. 11' 6" projection; with gearbox max. 19' 8" width × 11' 6" projection

The wind resistance class can vary depending on version and dimension.

Technical dimensions in millimetres (1 mm = 0.03937")

Top installation, Round design