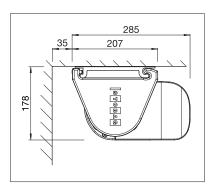

Technical dimensions in millimetres (1 mm = 0.03937")

Top installation, Round design