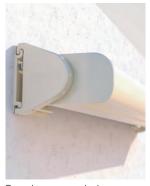

## TENDABOX BX3000

Drop down valance

Round or square design

- Sealed box protects from the elements
- Various mounting options to the wall, below the ceiling or to the frames
- Simple and proven installation system for hanging
- Awning incline adjustable from 0° to 85°
- · Choice of square or round design
- Optional cover to hide cover roller shaft
- Optional drop down valance with rounded box: Acrylic cover to max. 3′ 11″ and Soltis 86/Soltis 92 to max. 5′ 7″ high. Improved winding thanks to the floating system (floating roller)
- Optional wall joint profile prevents rain water entering between façade and awning

Technical dimensions in millimetres (1 mm = 0.03937")

Top installation, Round design