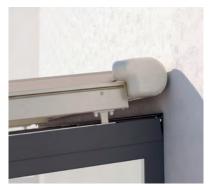

## TARGA PS6000

Self-supporting boxes

Adjustable guide rails

- Self-supporting box construction
- Continuous protection up to 23' in width
- High fabric tension thanks to integrated gas springs
- Can be closed at the sides making it aesthetically pleasing
- Cable/plug built into the side cover
- Different types of fixing brackets allow easy and flexible installation on the conservatory
- Guide rails are arranged flexibly and can be moved inwards up to 3' 3"