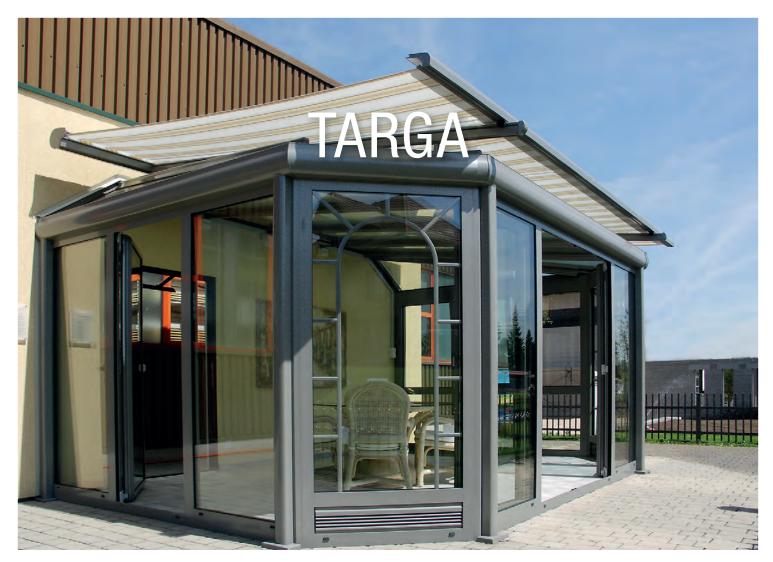

CONSERVATORY

FLEXIBLE USE – FOR LARGE AND SPECIAL CONSERVATORY SHAPES

## TARGA PS6000

Self-supporting boxes

Adjustable guide rails

- Self-supporting box construction
- Continuous protection up to 23' in width
- High fabric tension thanks to integrated gas springs
- Can be closed at the sides making it aesthetically pleasing
- Cable/plug built into the side cover
- Different types of fixing brackets allow easy and flexible installation on the conservatory
- Guide rails are arranged flexibly and can be moved inwards up to 3' 3"