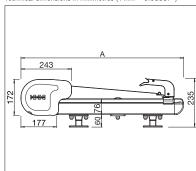

## PS6000

min. 3′3″ max. 19' 8"/23'

3′7″ 19′ 8″/23′ max.

Technical dimensions in millimetres (1 mm = 0.03937")

PS6000 Side view