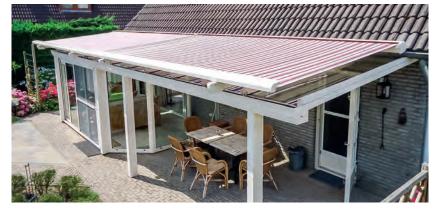

CONSERVATORY

FLEXIBLE USE – FOR LARGE AND SPECIAL CONSERVATORY SHAPES

## TARGA PS6000

Self-supporting boxes

Adjustable guide rails

- Self-supporting box construction
- Continuous protection up to 23' in width
- High fabric tension thanks to integrated gas springs
- Can be closed at the sides making it aesthetically pleasing
- Cable/plug built into the side cover
- Different types of fixing brackets allow easy and flexible installation on the conservatory
- Guide rails are arranged flexibly and can be moved inwards up to 3' 3"