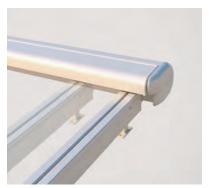

## TARGA PS6000

Self-supporting boxes

Adjustable guide rails

- Self-supporting box construction
- Continuous protection up to 23' in width
- High fabric tension thanks to integrated gas springs
- Can be closed at the sides making it aesthetically pleasing
- Cable/plug built into the side cover
- Different types of fixing brackets allow easy and flexible installation on the conservatory
- Guide rails are arranged flexibly and can be moved inwards up to 3' 3"