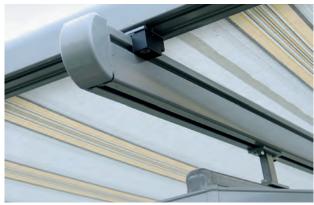

## TARGA PS6000

Self-supporting boxes

Adjustable guide rails

- Self-supporting box construction
- Continuous protection up to 23' in width
- High fabric tension thanks to integrated gas springs
- Can be closed at the sides making it aesthetically pleasing
- Cable/plug built into the side cover
- Different types of fixing brackets allow easy and flexible installation on the conservatory
- Guide rails are arranged flexibly and can be moved inwards up to 3' 3"