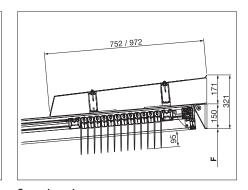

## Cover board width of steel sheet 2 $\!\!\!\! '$ 6 $\!\!\!\! ''$ with a projection < 13 $\!\!\!\! '$ 1 $\!\!\!\! ''$ 3′ 2″ for projection = > 13′ 1″

<sup>\*</sup>from 16' 5" coupled

Fabric in lateral guide

Coupled systems