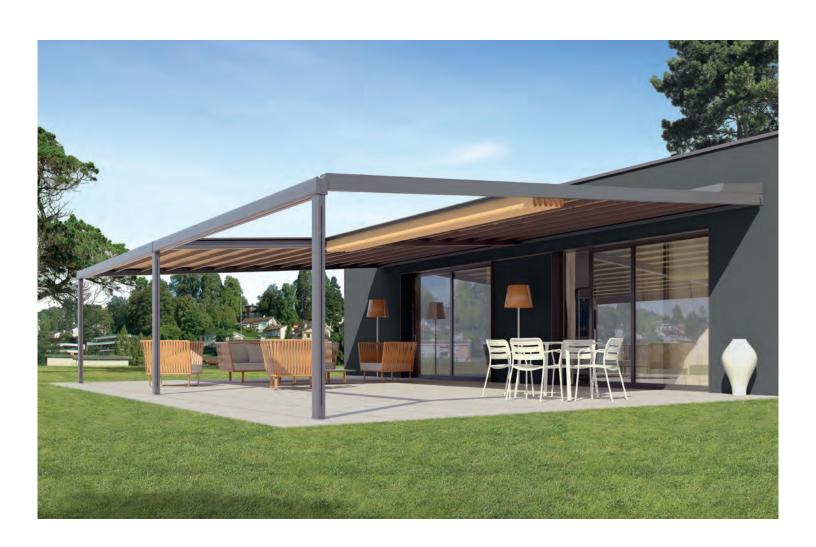

## RIVERA P5000

Rain run-off

- Up to 23' projection possible
- Rainproof thanks to stable, dirt-repellent polyester fabric
- Integrated water run-off
- Very stable even at high wind speed highest class in accordance with awning standards
- Adjustable roof incline 8° to 25°
- Optional lateral shading as privacy, glare and wind protection

6′7″ min. 16′5″\*

6′7″ min. max. 23′0″

Post height

max. 9′10″\*\*

<sup>\*\*</sup> from 8' 2" high corner reinforcement P850 required

The wind resistance class can vary depending on version and dimension.