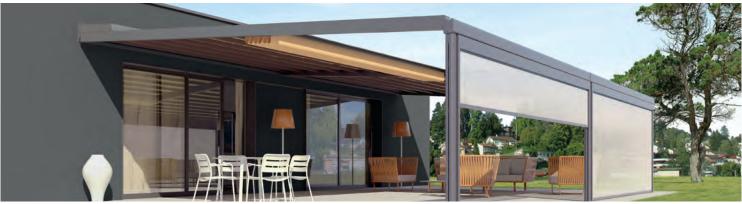

## RIVERA P5000

Rain run-off

- Up to 23' projection possible
- Rainproof thanks to stable, dirt-repellent polyester fabric
- Integrated water run-off
- Very stable even at high wind speed highest class in accordance with awning standards
- Adjustable roof incline 8° to 25°
- Optional lateral shading as privacy, glare and wind protection

Coupled systems