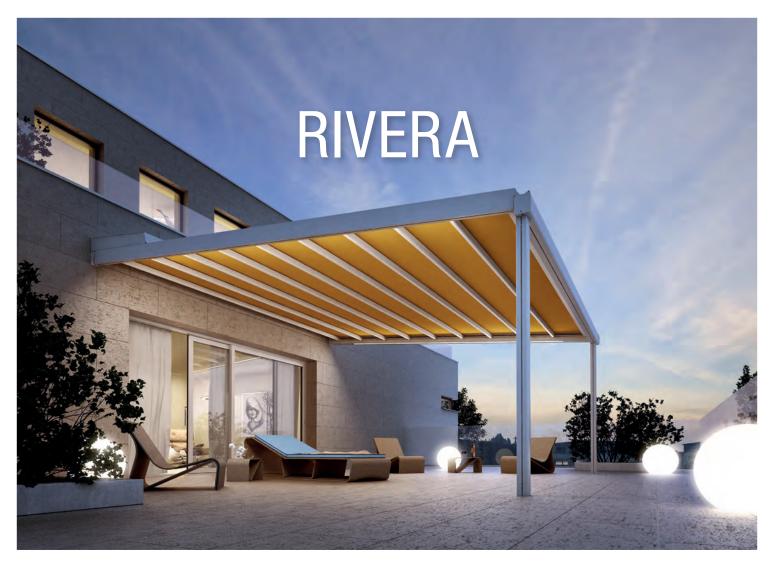

## RIVERA P5000

Rain run-off

- Up to 23' projection possible
- Rainproof thanks to stable, dirt-repellent polyester fabric
- Integrated water run-off
- Very stable even at high wind speed highest class in accordance with awning standards
- Adjustable roof incline 8° to 25°
- Optional lateral shading as privacy, glare and wind protection

6′7″ min. 16′5″\*

6′7″ min. max. 23′0″

Post height

max. 9′10″\*\*

<sup>\*\*</sup> from 8' 2" high corner reinforcement P850 required

The wind resistance class can vary depending on version and dimension.