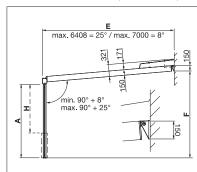

6′7″ min. 16′5″\*

6′7″ min. max. 23′0″

Post height

max. 9′10″\*\*

<sup>\*\*</sup> from 8' 2" high corner reinforcement P850 required

The wind resistance class can vary depending on version and dimension.

## Cover board width of steel sheet 2 $\!\!\!\! '$ 6 $\!\!\!\! ''$ with a projection < 13 $\!\!\!\! '$ 1 $\!\!\!\! ''$ 3′ 2″ for projection = > 13′ 1″

<sup>\*</sup>from 16' 5" coupled

Fabric in lateral guide