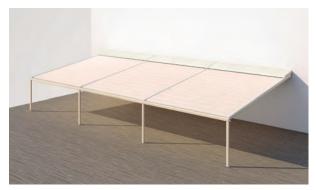

OJECTIONS



## RIVERA P5000



Rain run-off

- Up to 23' projection possible
- Rainproof thanks to stable, dirt-repellent polyester fabric
- Integrated water run-off
- Very stable even at high wind speed highest class in accordance with awning standards
- Adjustable roof incline 8° to 25°
- Optional lateral shading as privacy, glare and wind protection



6′7″ min. 16′5″\*



6′7″ min. max. 23′0″



Post height

max. 9′10″\*\*

<sup>\*\*</sup> from 8' 2" high corner reinforcement P850 required



The wind resistance class can vary depending on version and dimension.











## Cover board width of steel sheet 2 $\!\!\!\! '$ 6 $\!\!\!\! ''$ with a projection < 13 $\!\!\!\! '$ 1 $\!\!\!\! ''$ 3′ 2″ for projection = > 13′ 1″

<sup>\*</sup>from 16' 5" coupled





Fabric in lateral guide



Coupled systems





## **FABRICS**

Choose from a comprehensive range of materials and colors.



More convenience thanks to the automated control.