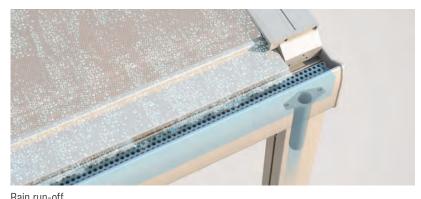

## RIVERA P5000

Rain run-off

- Up to 23' projection possible
- Rainproof thanks to stable, dirt-repellent polyester fabric
- Integrated water run-off
- Very stable even at high wind speed highest class in accordance with awning standards
- Adjustable roof incline 8° to 25°
- Optional lateral shading as privacy, glare and wind protection