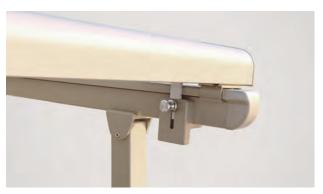

## PERGOLINO P3500

Variable bracket positioning

- Very elegant construction
- High mounting flexibility due to adjustable brackets and guide rails
- Integrated water channel for lateral draining of rain water
- High fabric tension thanks to fabric-locking Stobblock
- Can be used in the rain when set to the corresponding incline and the water-resistant fabric is tensioned
- Various floor fastenings for the supports (rain gutter, floor sleeves, foot plate)
- Large area can be shaded up to 19' 8" projection

Wall mounting with floor sleeves

Ceiling mounting with rain gutter trough

With three guides

Constant fabric tensioning

Discover the diverse options when selecting frame colors.