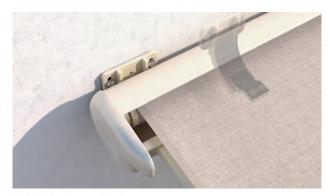

## PERGOLINO P3500

Variable bracket positioning

- Very elegant construction
- High mounting flexibility due to adjustable brackets and guide rails
- Integrated water channel for lateral draining of rain water
- High fabric tension thanks to fabric-locking Stobblock
- Can be used in the rain when set to the corresponding incline and the water-resistant fabric is tensioned
- Various floor fastenings for the supports (rain gutter, floor sleeves, foot plate)
- Large area can be shaded up to 19' 8" projection

Fabric-locking Stobblock

P3500

 $\vdash$ 

min. 6′7″ max. 23′0″\*

min. 6′ 7″ max. 19′ 8″

Post height max. 9' 10"

\* from 18' 1" with 3 guide rails

Technical dimensions in millimetres (1 mm = 0.03937")