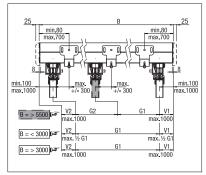

Wall mounting with floor sleeves

Ceiling mounting with rain gutter trough

With three guides

Constant fabric tensioning

Discover the diverse options when selecting frame colors.