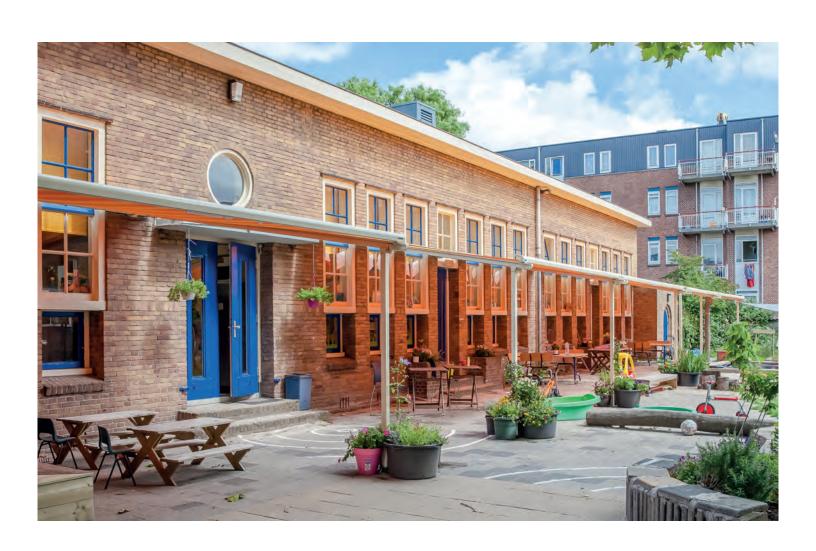

PERGOLA & PAVILLON

THE ELEGANT PERGOLA AWNING

## PERGOLINO P3500

Variable bracket positioning

- Very elegant construction
- High mounting flexibility due to adjustable brackets and guide rails
- Integrated water channel for lateral draining of rain water
- High fabric tension thanks to fabric-locking Stobblock
- Can be used in the rain when set to the corresponding incline and the water-resistant fabric is tensioned
- Various floor fastenings for the supports (rain gutter, floor sleeves, foot plate)
- Large area can be shaded up to 19' 8" projection

Fabric-locking Stobblock

P3500

 $\vdash$ 

min. 6′7″ max. 23′0″\*

min. 6′ 7″ max. 19′ 8″

Post height max. 9' 10"

\* from 18' 1" with 3 guide rails

Technical dimensions in millimetres (1 mm = 0.03937")

Wall mounting with floor sleeves

Ceiling mounting with rain gutter trough

With three guides

Constant fabric tensioning

Discover the diverse options when selecting frame colors.