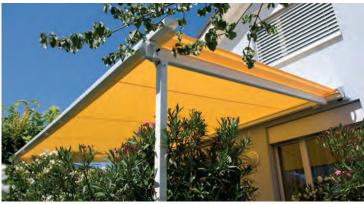

## PERGOLINO P3500

Variable bracket positioning

- Very elegant construction
- High mounting flexibility due to adjustable brackets and guide rails
- Integrated water channel for lateral draining of rain water
- High fabric tension thanks to fabric-locking Stobblock
- Can be used in the rain when set to the corresponding incline and the water-resistant fabric is tensioned
- Various floor fastenings for the supports (rain gutter, floor sleeves, foot plate)
- Large area can be shaded up to 19' 8" projection