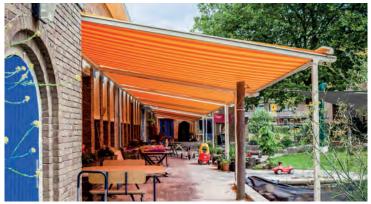

## PERGOLINO P3500

Variable bracket positioning

- Very elegant construction
- High mounting flexibility due to adjustable brackets and guide rails
- Integrated water channel for lateral draining of rain water
- High fabric tension thanks to fabric-locking Stobblock
- Can be used in the rain when set to the corresponding incline and the water-resistant fabric is tensioned
- Various floor fastenings for the supports (rain gutter, floor sleeves, foot plate)
- Large area can be shaded up to 19' 8" projection