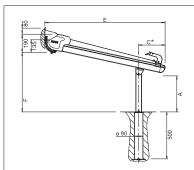

## PERGOLINO P3500

Variable bracket positioning

- Very elegant construction
- High mounting flexibility due to adjustable brackets and guide rails
- Integrated water channel for lateral draining of rain water
- High fabric tension thanks to fabric-locking Stobblock
- Can be used in the rain when set to the corresponding incline and the water-resistant fabric is tensioned
- Various floor fastenings for the supports (rain gutter, floor sleeves, foot plate)
- Large area can be shaded up to 19' 8" projection

Fabric-locking Stobblock

P3500

 $\vdash$ 

min. 6′7″ max. 23′0″\*

min. 6′ 7″ max. 19′ 8″

Post height max. 9' 10"

\* from 18' 1" with 3 guide rails

Technical dimensions in millimetres (1 mm = 0.03937")