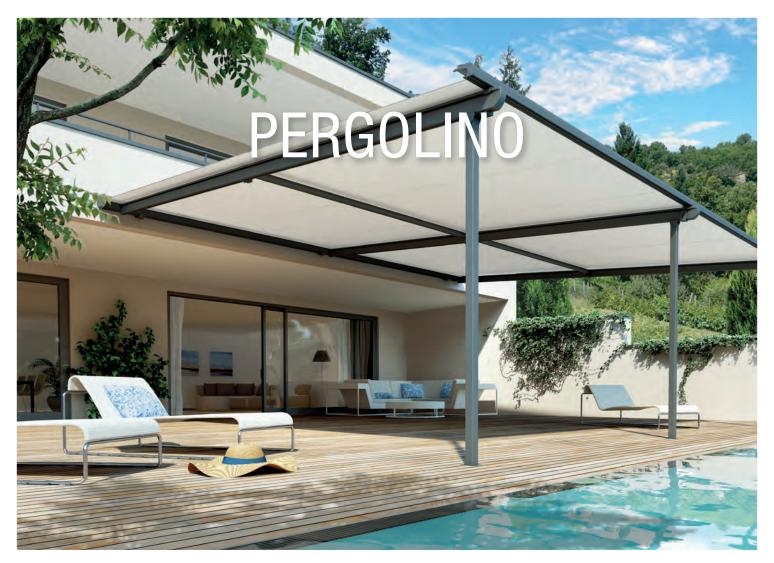

PERGOLA & PAVILLON

THE ELEGANT PERGOLA AWNING

## PERGOLINO P3500

Variable bracket positioning

- Very elegant construction
- High mounting flexibility due to adjustable brackets and guide rails
- Integrated water channel for lateral draining of rain water
- High fabric tension thanks to fabric-locking Stobblock
- Can be used in the rain when set to the corresponding incline and the water-resistant fabric is tensioned
- Various floor fastenings for the supports (rain gutter, floor sleeves, foot plate)
- Large area can be shaded up to 19' 8" projection

Wall mounting with floor sleeves

Ceiling mounting with rain gutter trough

With three guides

Constant fabric tensioning

Discover the diverse options when selecting frame colors.