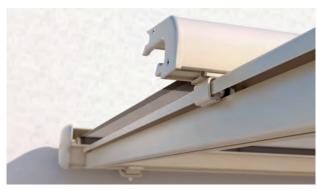

PERGOLA & PAVILLON

THE ELEGANT PERGOLA AWNING

## PERGOLINO P3500

Variable bracket positioning

- Very elegant construction
- High mounting flexibility due to adjustable brackets and guide rails
- Integrated water channel for lateral draining of rain water
- High fabric tension thanks to fabric-locking Stobblock
- Can be used in the rain when set to the corresponding incline and the water-resistant fabric is tensioned
- Various floor fastenings for the supports (rain gutter, floor sleeves, foot plate)
- Large area can be shaded up to 19' 8" projection