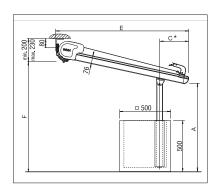

## PERGOLINO P3500

Variable bracket positioning

- Very elegant construction
- High mounting flexibility due to adjustable brackets and guide rails
- Integrated water channel for lateral draining of rain water
- High fabric tension thanks to fabric-locking Stobblock
- Can be used in the rain when set to the corresponding incline and the water-resistant fabric is tensioned
- Various floor fastenings for the supports (rain gutter, floor sleeves, foot plate)
- Large area can be shaded up to 19' 8" projection

Fabric-locking Stobblock

P3500

 $\vdash$ 

min. 6′7″ max. 23′0″\*

min. 6′ 7″ max. 19′ 8″

Post height max. 9' 10"

\* from 18' 1" with 3 guide rails

Technical dimensions in millimetres (1 mm = 0.03937")