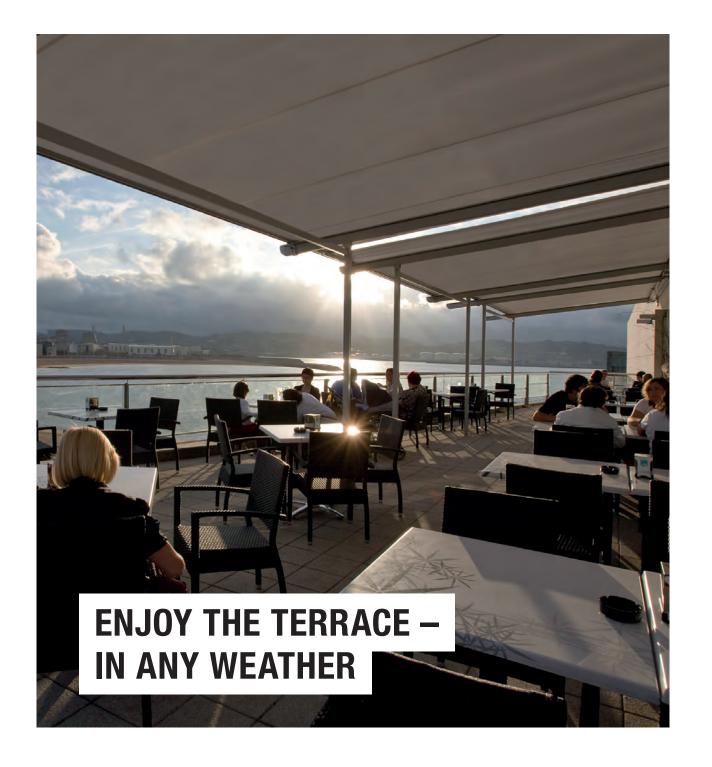

PERGOLA & PAVILLON

THE ELEGANT PERGOLA AWNING

## PERGOLINO P3500

Variable bracket positioning

- Very elegant construction
- High mounting flexibility due to adjustable brackets and guide rails
- Integrated water channel for lateral draining of rain water
- High fabric tension thanks to fabric-locking Stobblock
- Can be used in the rain when set to the corresponding incline and the water-resistant fabric is tensioned
- Various floor fastenings for the supports (rain gutter, floor sleeves, foot plate)
- Large area can be shaded up to 19' 8" projection