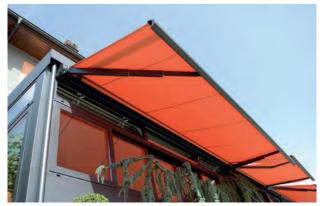

## MESABOX S9170

Wall installation

- Unique box awnings with telescopic arms
- Cover remains consistently taut and high thanks to telescopic arm technology
- Simple and proven installation system for hanging
- Self-supporting box construction
- Can also be installed on the wall or below the ceiling
- Awning incline adjustable from 0 ° to 90° depending on installation
- Optional cover profile for fittings

Telescopic arm technology

min. 11′6″ max. 23′0″

min. 8′ 2″ max. 13′ 1″

The wind resistance class can vary

Technical dimensions in millimetres (1 mm = 0.03937")

Wall installation

Top installation