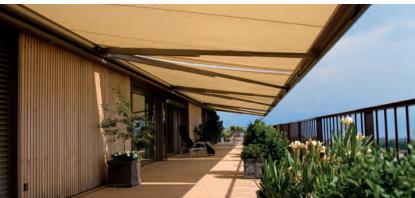

## MESABOX S9170

Wall installation

- Unique box awnings with telescopic arms
- Cover remains consistently taut and high thanks to telescopic arm technology
- Simple and proven installation system for hanging
- Self-supporting box construction
- Can also be installed on the wall or below the ceiling
- Awning incline adjustable from 0 ° to 90° depending on installation
- Optional cover profile for fittings

Telescopic arm technology

min. 11′6″ max. 23′0″

min. 8′ 2″ max. 13′ 1″

The wind resistance class can vary

Technical dimensions in millimetres (1 mm = 0.03937")

Wall installation

Top installation