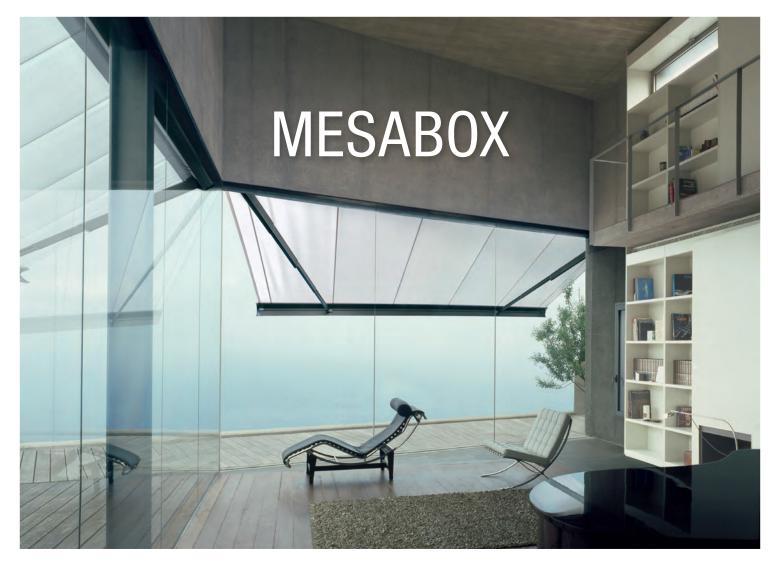

BALCONY & TERRACE

UNIQUE BOX AWNING WITH TELESCOPIC

ARMS

## MESABOX S9170

Wall installation

- Unique box awnings with telescopic arms
- Cover remains consistently taut and high thanks to telescopic arm technology
- Simple and proven installation system for hanging
- Self-supporting box construction
- Can also be installed on the wall or below the ceiling
- Awning incline adjustable from 0 ° to 90° depending on installation
- Optional cover profile for fittings

Telescopic arm technology

min. 11′6″ max. 23′0″

min. 8′ 2″ max. 13′ 1″

The wind resistance class can vary

Technical dimensions in millimetres (1 mm = 0.03937")

Wall installation

Top installation