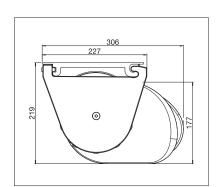

Telescopic arm technology

min. 11′6″ max. 23′0″

min. 8′ 2″ max. 13′ 1″

The wind resistance class can vary

Technical dimensions in millimetres (1 mm = 0.03937")

Wall installation

Top installation