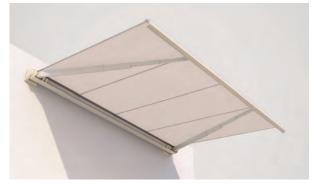

BALCONY & TERRACE

UNIQUE BOX AWNING WITH TELESCOPIC

ARMS

## MESABOX S9170

Wall installation

- Unique box awnings with telescopic arms
- Cover remains consistently taut and high thanks to telescopic arm technology
- Simple and proven installation system for hanging
- Self-supporting box construction
- Can also be installed on the wall or below the ceiling
- Awning incline adjustable from 0 ° to 90° depending on installation
- Optional cover profile for fittings

Telescopic arm technology

min. 11′6″ max. 23′0″

min. 8′ 2″ max. 13′ 1″

The wind resistance class can vary

Technical dimensions in millimetres (1 mm = 0.03937")

Wall installation

Top installation