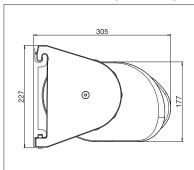

Telescopic arm technology

min. 11′6″ max. 23′0″

min. 8′ 2″ max. 13′ 1″

The wind resistance class can vary

Technical dimensions in millimetres (1 mm = 0.03937")

Wall installation

Top installation