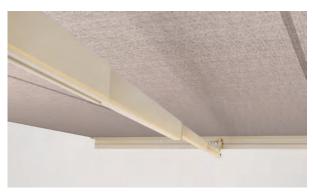

## MESABOX S9170

Wall installation

- Unique box awnings with telescopic arms
- Cover remains consistently taut and high thanks to telescopic arm technology
- Simple and proven installation system for hanging
- Self-supporting box construction
- Can also be installed on the wall or below the ceiling
- Awning incline adjustable from 0 ° to 90° depending on installation
- Optional cover profile for fittings

Telescopic arm technology

min. 11′6″ max. 23′0″

min. 8′ 2″ max. 13′ 1″

The wind resistance class can vary

Technical dimensions in millimetres (1 mm = 0.03937")

Wall installation

Top installation