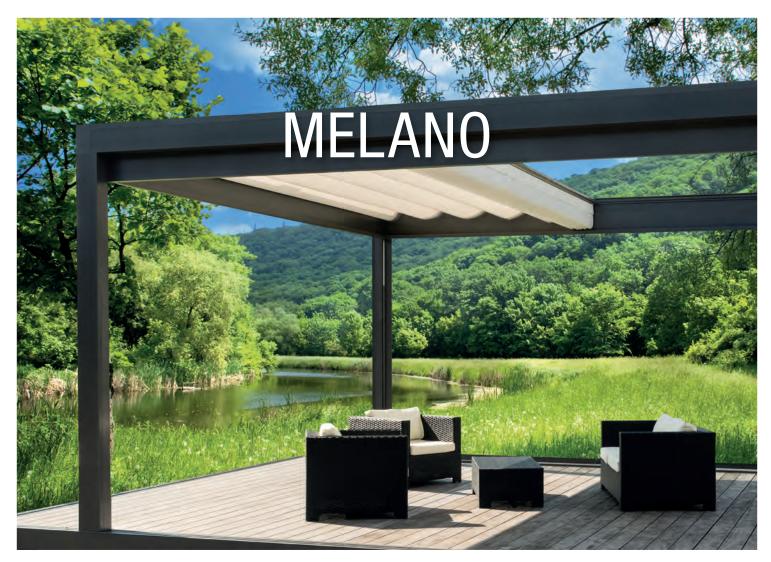

PERGOLA & PAVILLON

THE MODULAR FOLDING AWNING

## MELANO TP7100 SOFTTOP

Water run-off in the support

- Rain protection thanks to durable, dirt-repellent polyester fabric
- · Modular, stable system
- Mounting on wall, ceiling or free-standing possible