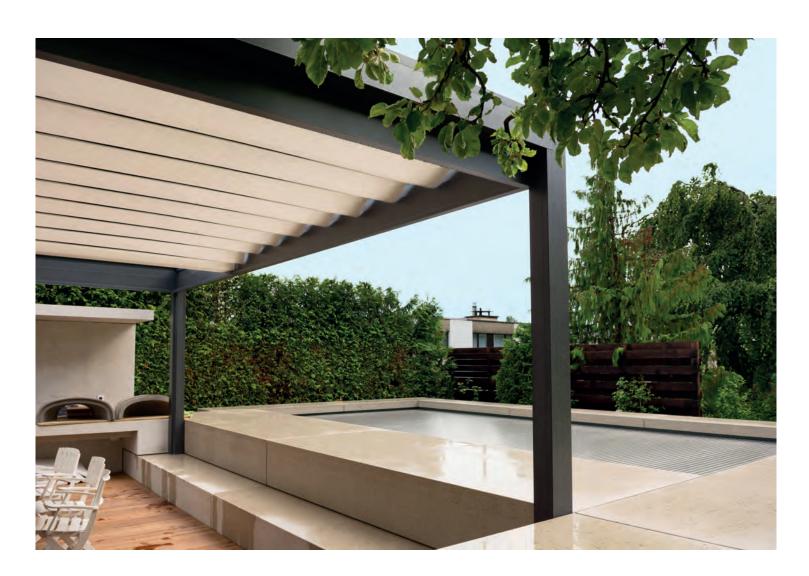

## MELANO TP7100 SOFTTOP

Water run-off in the support

- Rain protection thanks to durable, dirt-repellent polyester fabric
- · Modular, stable system
- Mounting on wall, ceiling or free-standing possible