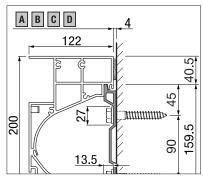

Technical dimensions in millimetres (1 mm = 0.03937")

Wall connection profile

Free-standing

Fabric track

Wall connection profile

LED Lighting

Radio remote control

Discover the diverse options when selecting frame colors.