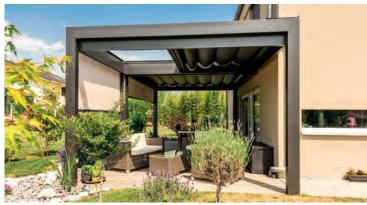

## Options:

- Side/front shading
- LED lighting
- Water channel (drainage in the supports)
- Canopy

min. 6′ 7″ max. 16′ 5″

min. 6′ 7″ max. 23′ 0″

Post height max. 9' 10"

The wind resistance class can vary depending on version and dimension.

Technical dimensions in millimetres (1 mm = 0.03937")

Wall connection profile

Free-standing

Fabric track

Wall connection profile

LED Lighting

Radio remote control

Discover the diverse options when selecting frame colors.