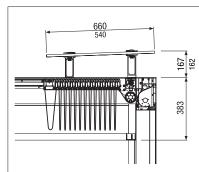

Technical dimensions in millimetres (1 mm = 0.03937")

Wall connection profile

Free-standing

Fabric track

Wall connection profile

LED Lighting

Radio remote control

Discover the diverse options when selecting frame colors.