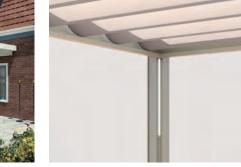

## MELANO TP7100 SOFTTOP

Water run-off in the support

- Rain protection thanks to durable, dirt-repellent polyester fabric
- · Modular, stable system
- Mounting on wall, ceiling or free-standing possible

Technical dimensions in millimetres (1 mm = 0.03937")

Wall connection profile

Free-standing

Fabric track

Wall connection profile

LED Lighting

Radio remote control

Discover the diverse options when selecting frame colors.