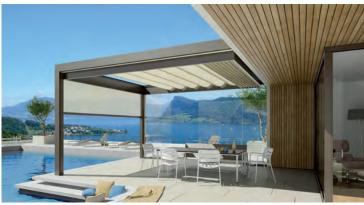

## Options:

- Side/front shading
- LED lighting
- Water channel (drainage in the supports)
- Canopy

min. 6′ 7″ max. 16′ 5″

min. 6′ 7″ max. 23′ 0″

Post height max. 9' 10"

The wind resistance class can vary depending on version and dimension.

Technical dimensions in millimetres (1 mm = 0.03937")

Wall connection profile

Free-standing

Fabric track

Wall connection profile

LED Lighting

Radio remote control

Discover the diverse options when selecting frame colors.