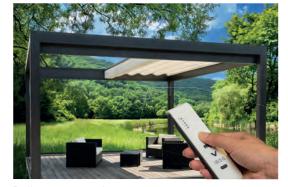

## Options:

- Side/front shading
- LED lighting
- Water channel (drainage in the supports)
- Canopy

min. 6′ 7″ max. 16′ 5″

min. 6′ 7″ max. 23′ 0″

Post height max. 9' 10"

The wind resistance class can vary depending on version and dimension.

**FABRICS** 

Choose from a comprehensive range of materials and colors.

More convenience thanks to the automated control.