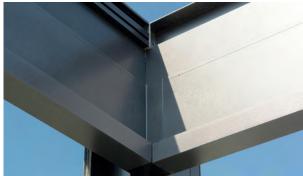

## MELANO TP7100 SOFTTOP

Water run-off in the support

- Rain protection thanks to durable, dirt-repellent polyester fabric
- · Modular, stable system
- Mounting on wall, ceiling or free-standing possible