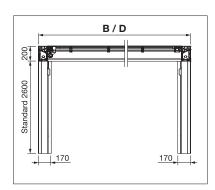

## Options:

- Side/front shading
- LED lighting
- Water channel (drainage in the supports)
- Canopy

min. 6′ 7″ max. 16′ 5″

min. 6′ 7″ max. 23′ 0″

Post height max. 9' 10"

The wind resistance class can vary depending on version and dimension.

Technical dimensions in millimetres (1 mm = 0.03937")

Wall connection profile

Free-standing

Fabric track

Wall connection profile

LED Lighting

Radio remote control

Discover the diverse options when selecting frame colors.