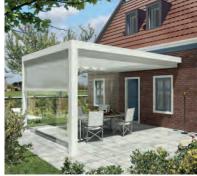

## MELANO TP7100 SOFTTOP

Water run-off in the support

- Rain protection thanks to durable, dirt-repellent polyester fabric
- · Modular, stable system
- Mounting on wall, ceiling or free-standing possible

## Options:

- Side/front shading
- LED lighting
- Water channel (drainage in the supports)
- Canopy

min. 6′ 7″ max. 16′ 5″

min. 6′ 7″ max. 23′ 0″

Post height max. 9' 10"

The wind resistance class can vary depending on version and dimension.