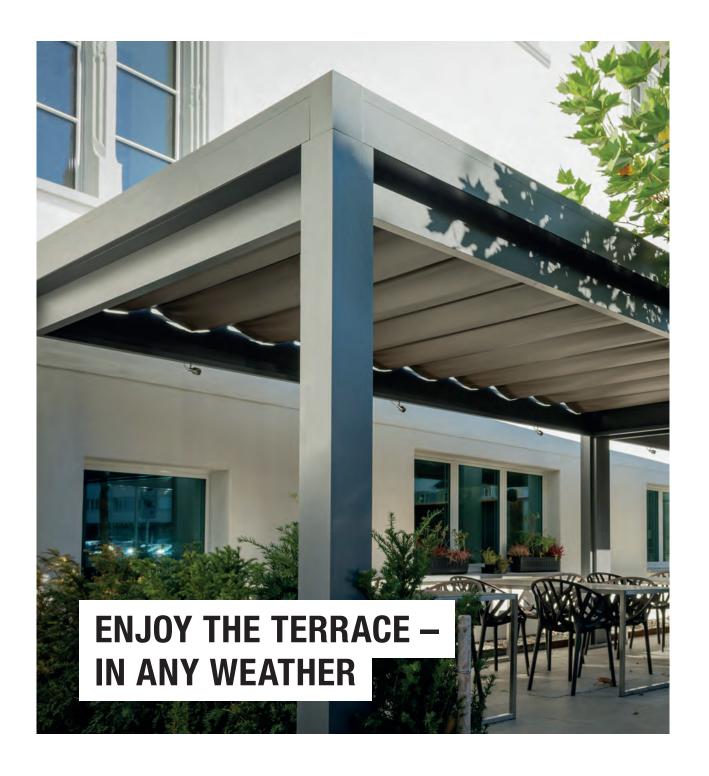

PERGOLA & PAVILLON

THE MODULAR FOLDING AWNING

## MELANO TP7100 SOFTTOP

Water run-off in the support

- Rain protection thanks to durable, dirt-repellent polyester fabric
- · Modular, stable system
- Mounting on wall, ceiling or free-standing possible

## Options:

- Side/front shading
- LED lighting
- Water channel (drainage in the supports)
- Canopy

min. 6′ 7″ max. 16′ 5″

min. 6′ 7″ max. 23′ 0″

Post height max. 9' 10"

The wind resistance class can vary depending on version and dimension.