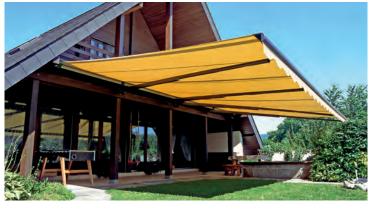

## **JUMBO** S2160/2

Telescopic arm technology

- Shading of large areas up to 650 ft<sup>2</sup>
- Projection up to max. 16' 5"
- High rigidity and flexible bracket distribution thanks to 4-edge back bar
- Cover remains consistently taut and high thanks to telescopic arm technology
- Improved width / projection ratio
- Self-aligning bearings for the roller shaft guarantee optimum cover winding
- Awning incline adjustable from 5° to 22°
- Optional top board available
- Optional Valance provides additional shade and hides the awning arms from view