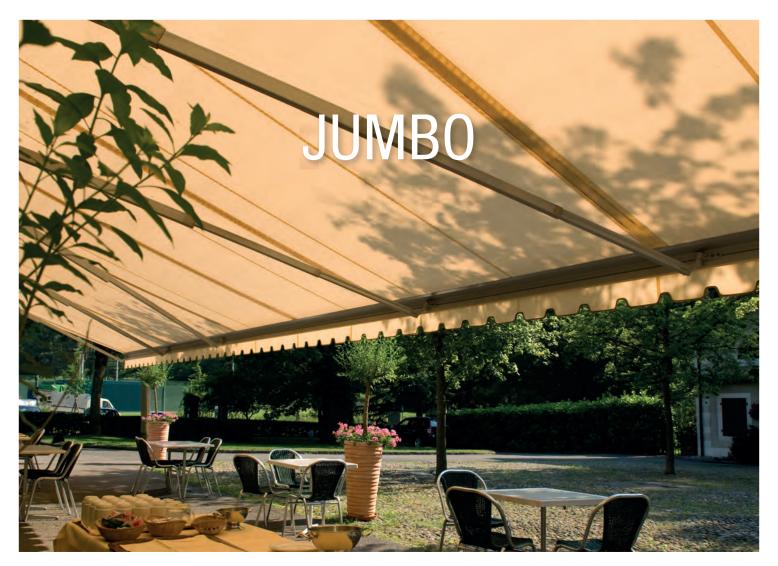

BALCONY & TERRACE

SHADED AREAS COVER UP TO 650 FT<sup>2</sup>

## **JUMBO** S2160/2

Telescopic arm technology

- Shading of large areas up to 650 ft<sup>2</sup>
- Projection up to max. 16' 5"
- High rigidity and flexible bracket distribution thanks to 4-edge back bar
- Cover remains consistently taut and high thanks to telescopic arm technology
- Improved width / projection ratio
- Self-aligning bearings for the roller shaft guarantee optimum cover winding
- Awning incline adjustable from 5° to 22°
- Optional top board available
- Optional Valance provides additional shade and hides the awning arms from view