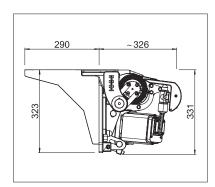

min. 13′ 1″ max. 39′ 4″ '

min. 11′6″ max. 16′5″

\* on request

The wind resistance class can vary depending on version and dimension.

Technical dimensions in millimetres (1 mm = 0.03937")

Wall installation with top board

Ceiling mounting with ceiling bracket