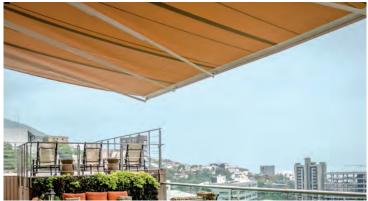

## **JUMBO** S2160/2

Telescopic arm technology

- Shading of large areas up to 650 ft<sup>2</sup>
- Projection up to max. 16' 5"
- High rigidity and flexible bracket distribution thanks to 4-edge back bar
- Cover remains consistently taut and high thanks to telescopic arm technology
- Improved width / projection ratio
- Self-aligning bearings for the roller shaft guarantee optimum cover winding
- Awning incline adjustable from 5° to 22°
- Optional top board available
- Optional Valance provides additional shade and hides the awning arms from view