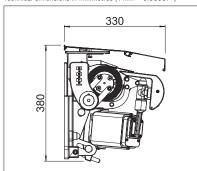

min. 13′ 1″ max. 39′ 4″ '

min. 11′6″ max. 16′5″

\* on request

The wind resistance class can vary depending on version and dimension.

Technical dimensions in millimetres (1 mm = 0.03937")

Wall installation with top board

Ceiling mounting with ceiling bracket