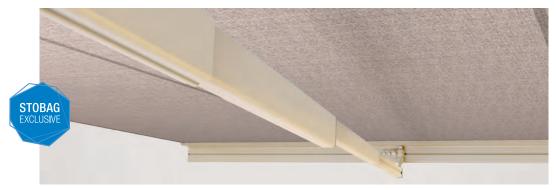

BALCONY & TERRACE

SHADED AREAS COVER UP TO 650 FT<sup>2</sup>



## **JUMBO** S2160/2





Telescopic arm technology

- Shading of large areas up to 650 ft<sup>2</sup>
- Projection up to max. 16' 5"
- High rigidity and flexible bracket distribution thanks to 4-edge back bar
- Cover remains consistently taut and high thanks to telescopic arm technology
- Improved width / projection ratio
- Self-aligning bearings for the roller shaft guarantee optimum cover winding
- Awning incline adjustable from 5° to 22°
- Optional top board available
- Optional Valance provides additional shade and hides the awning arms from view



min. 13′ 1″ max. 39′ 4″ '



min. 11′6″ max. 16′5″

\* on request



The wind resistance class can vary depending on version and dimension.



Technical dimensions in millimetres (1 mm = 0.03937")



Wall installation with top board



Ceiling mounting with ceili