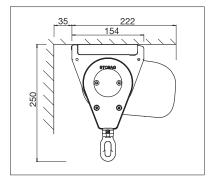

Round design

min. 6′ 2″ max. 18′ 1″

min. 5′ 3″ max. 9′ 10″ \*

The wind resistance class can vary

Technical dimensions in millimetres (1 mm = 0.03937")

Wall installation, square design

Top installation, round design