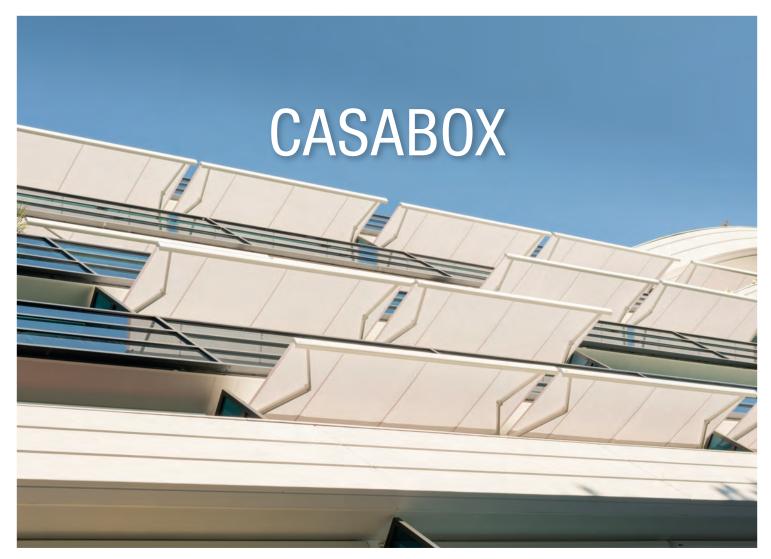

**BALCONY & TERRACE** 

**SLIM BOX AWNING IN AN ELEGANT DESIGN** 

## CASABOX BX2000

Square design

- Sealed box protects from the elements
- Various mounting options to the wall, below the ceiling or to the frames
- Simple and proven installation system for hanging
- Awning incline adjustable to 90° depending on installation
- Choice of square or round drop profile
- Optional cover profile for fittings
- Optional wall joint profile prevents rain water entering between façade and awning