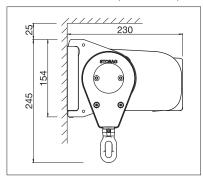

Round design

min. 6′ 2″ max. 18′ 1″

min. 5′ 3″ max. 9′ 10″ \*

The wind resistance class can vary

Technical dimensions in millimetres (1 mm = 0.03937")

Wall installation, square design

Top installation, round design