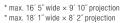

Round design

min. 6′ 2″ max. 18′ 1″

min. 5′ 3″ max. 9′ 10″ \*

The wind resistance class can vary

Technical dimensions in millimetres (1 mm = 0.03937")

Wall installation, square design

Top installation, round design