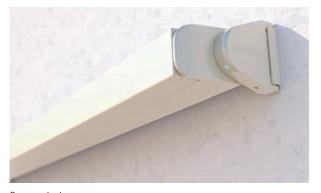

## CASABOX BX2000

Square design

- Sealed box protects from the elements
- Various mounting options to the wall, below the ceiling or to the frames
- Simple and proven installation system for hanging
- Awning incline adjustable to 90° depending on installation
- Choice of square or round drop profile
- Optional cover profile for fittings
- Optional wall joint profile prevents rain water entering between façade and awning

Round design

min. 6′ 2″ max. 18′ 1″

min. 5′ 3″ max. 9′ 10″ \*

The wind resistance class can vary

Technical dimensions in millimetres (1 mm = 0.03937")

Wall installation, square design

Top installation, round design