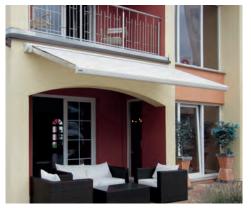

## CASABOX BX2000

Square design

- Sealed box protects from the elements
- Various mounting options to the wall, below the ceiling or to the frames
- Simple and proven installation system for hanging
- Awning incline adjustable to 90° depending on installation
- Choice of square or round drop profile
- Optional cover profile for fittings
- Optional wall joint profile prevents rain water entering between façade and awning