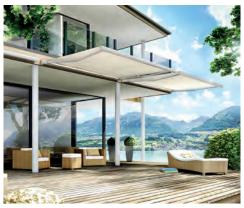

Round design

min. 6′ 2″ max. 18′ 1″

min. 5′ 3″ max. 9′ 10″ \*

The wind resistance class can vary

Technical dimensions in millimetres (1 mm = 0.03937")

Wall installation, square design

Top installation, round design