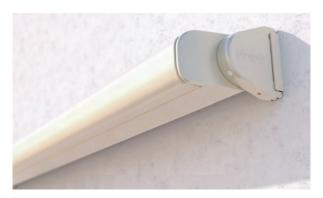

## CASABOX BX2000

Square design

- Sealed box protects from the elements
- Various mounting options to the wall, below the ceiling or to the frames
- Simple and proven installation system for hanging
- Awning incline adjustable to 90° depending on installation
- Choice of square or round drop profile
- Optional cover profile for fittings
- Optional wall joint profile prevents rain water entering between façade and awning

Round design

min. 6′ 2″ max. 18′ 1″

min. 5′ 3″ max. 9′ 10″ \*

The wind resistance class can vary

Technical dimensions in millimetres (1 mm = 0.03937")

Wall installation, square design

Top installation, round design