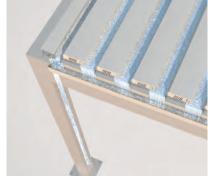

## **BAVONA** TP6500 HARDTOP

Mounting options

Integrated water run-off

LED lighting

- Modular pergola system with inclining aluminum slats up to 110°
- Bio-climate effect ensures natural air circulation
- Various mounting options: Free-standing or wall/ceiling mountable
- · Standard motor drive
- Slat construction made of dimensionally stable aluminum for lasting durability
- Integrated water drainage through the supports (not visible)
- Foam mats in the water channel prevent clogging of the water drains