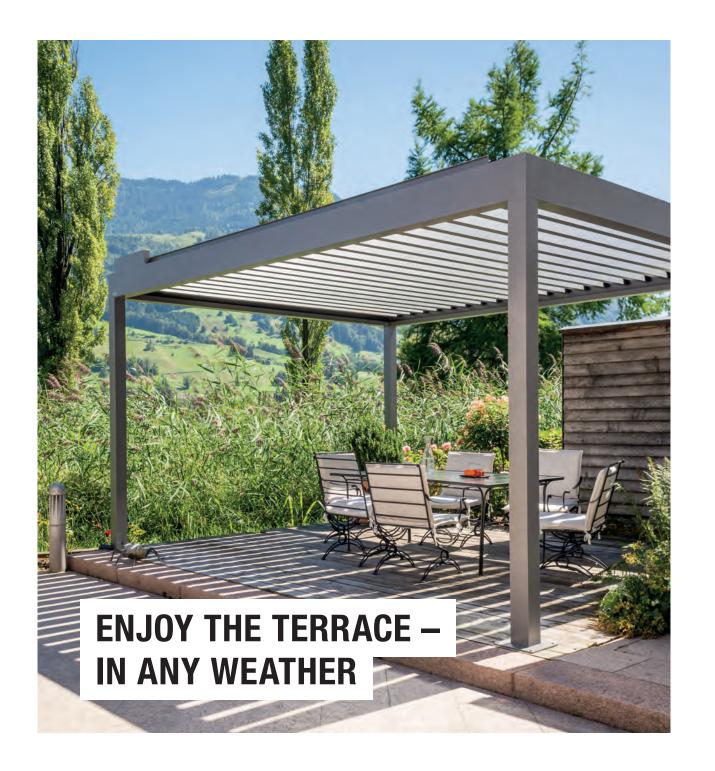

## **BAVONA** TP6500 HARDTOP

Mounting options

Integrated water run-off

LED lighting

- Modular pergola system with inclining aluminum slats up to 110°
- Bio-climate effect ensures natural air circulation
- Various mounting options: Free-standing or wall/ceiling mountable
- · Standard motor drive
- Slat construction made of dimensionally stable aluminum for lasting durability
- Integrated water drainage through the supports (not visible)
- Foam mats in the water channel prevent clogging of the water drains