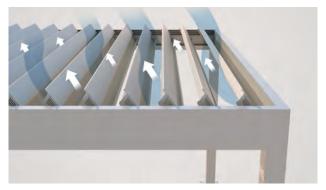

## **BAVONA** TP6500 HARDTOP

Mounting options

Integrated water run-off

LED lighting

- Modular pergola system with inclining aluminum slats up to 110°
- Bio-climate effect ensures natural air circulation
- Various mounting options: Free-standing or wall/ceiling mountable
- · Standard motor drive
- Slat construction made of dimensionally stable aluminum for lasting durability
- Integrated water drainage through the supports (not visible)
- Foam mats in the water channel prevent clogging of the water drains