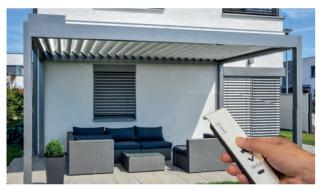

TP6500 Side view

TP6500 Front view (2 roof module)

Comfortable controls for your oasis of well-being