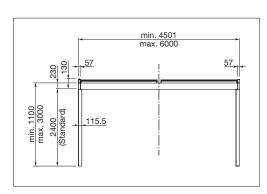

## Options:

- LED lighting
- Side/front shading

\* from 14' 1" with 2 roof modules

The wind resistance class can vary depending on version and dimension

Technical dimensions in millimetres (1 mm = 0.03937")

TP6500 Side view

TP6500 Front view (2 roof module)

Comfortable controls for your oasis of well-being