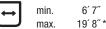

## Options:

- LED lighting
- Side/front shading

\* from 14' 1" with 2 roof modules

The wind resistance class can vary depending on version and dimension

Technical dimensions in millimetres (1 mm = 0.03937")