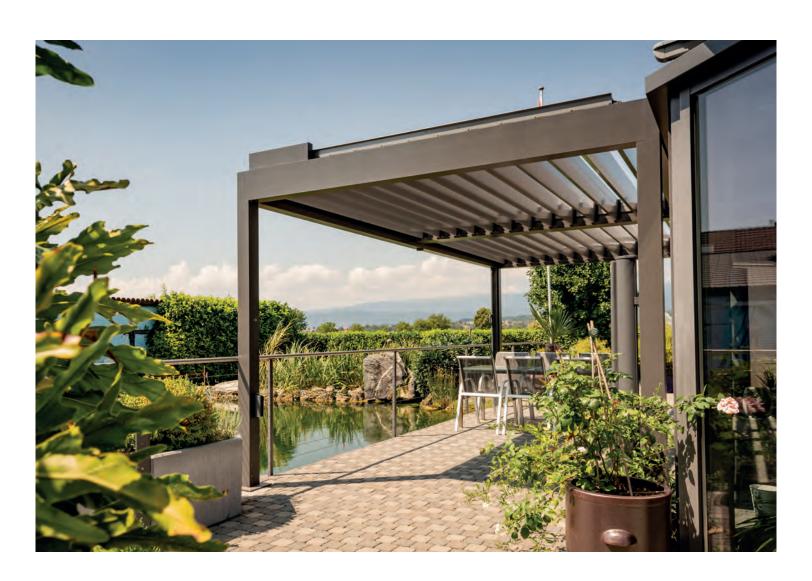

PERGOLA & PAVILLON

MODULAR AND FLEXIBLE SYSTEM WITH LAMELLAS

## **BAVONA** TP6500 HARDTOP

Mounting options

Integrated water run-off

LED lighting

- Modular pergola system with inclining aluminum slats up to 110°
- Bio-climate effect ensures natural air circulation
- Various mounting options: Free-standing or wall/ceiling mountable
- · Standard motor drive
- Slat construction made of dimensionally stable aluminum for lasting durability
- Integrated water drainage through the supports (not visible)
- Foam mats in the water channel prevent clogging of the water drains