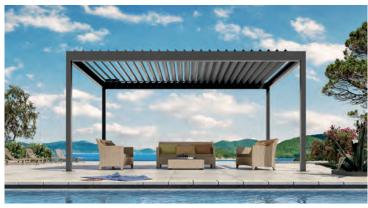

## **BAVONA** TP6500 HARDTOP

Mounting options

Integrated water run-off

LED lighting

- Modular pergola system with inclining aluminum slats up to 110°
- Bio-climate effect ensures natural air circulation
- Various mounting options: Free-standing or wall/ceiling mountable
- · Standard motor drive
- Slat construction made of dimensionally stable aluminum for lasting durability
- Integrated water drainage through the supports (not visible)
- Foam mats in the water channel prevent clogging of the water drains

## Options:

- LED lighting
- Side/front shading

\* from 14' 1" with 2 roof modules

The wind resistance class can vary depending on version and dimension

Technical dimensions in millimetres (1 mm = 0.03937")