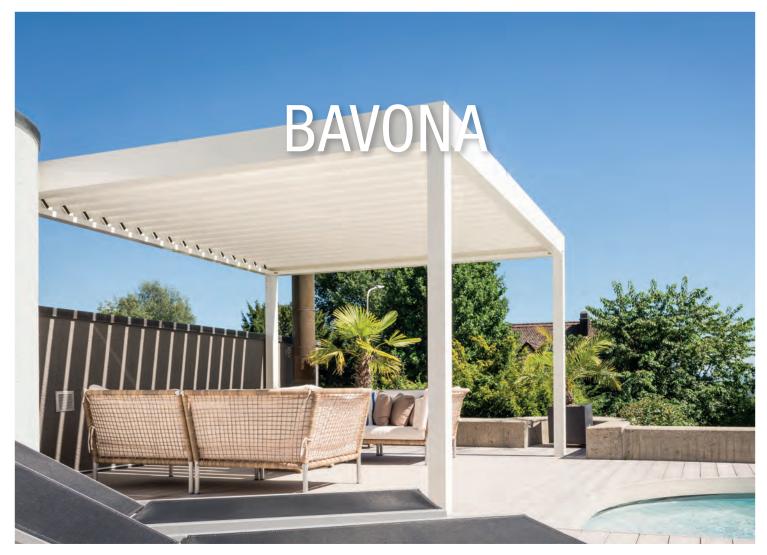

PERGOLA & PAVILLON

MODULAR AND FLEXIBLE SYSTEM WITH LAMELLAS

## **BAVONA** TP6500 HARDTOP

Mounting options

Integrated water run-off

LED lighting

- Modular pergola system with inclining aluminum slats up to 110°
- Bio-climate effect ensures natural air circulation
- Various mounting options: Free-standing or wall/ceiling mountable
- · Standard motor drive
- Slat construction made of dimensionally stable aluminum for lasting durability
- Integrated water drainage through the supports (not visible)
- Foam mats in the water channel prevent clogging of the water drains