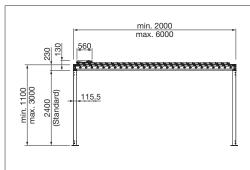

## Options:

- LED lighting
- Side/front shading

\* from 14' 1" with 2 roof modules

The wind resistance class can vary depending on version and dimension

Technical dimensions in millimetres (1 mm = 0.03937")

TP6500 Side view

TP6500 Front view (2 roof module)

Comfortable controls for your oasis of well-being