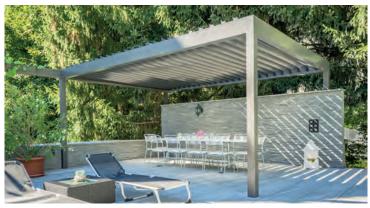

## **BAVONA** TP6500 HARDTOP

Mounting options

Integrated water run-off

LED lighting

- Modular pergola system with inclining aluminum slats up to 110°
- Bio-climate effect ensures natural air circulation
- Various mounting options: Free-standing or wall/ceiling mountable
- · Standard motor drive
- Slat construction made of dimensionally stable aluminum for lasting durability
- Integrated water drainage through the supports (not visible)
- Foam mats in the water channel prevent clogging of the water drains

## Options:

- LED lighting
- Side/front shading

\* from 14' 1" with 2 roof modules

The wind resistance class can vary depending on version and dimension

Technical dimensions in millimetres (1 mm = 0.03937")