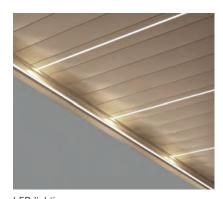

## **BAVONA** TP6500 HARDTOP

Mounting options

Integrated water run-off

LED lighting

- Modular pergola system with inclining aluminum slats up to 110°
- Bio-climate effect ensures natural air circulation
- Various mounting options: Free-standing or wall/ceiling mountable
- · Standard motor drive
- Slat construction made of dimensionally stable aluminum for lasting durability
- Integrated water drainage through the supports (not visible)
- Foam mats in the water channel prevent clogging of the water drains

## Options:

- LED lighting
- Side/front shading

\* from 14' 1" with 2 roof modules

The wind resistance class can vary depending on version and dimension

Technical dimensions in millimetres (1 mm = 0.03937")