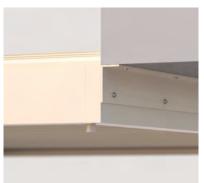

## **ASTANO** TR4520 HARDTOP

TR4520 Soffit fixing

Fixed-point mounting

Suspended installation

- Combined solution for sun and rain protection
- Use as a rain protection system at a 0° angle
- Modular system with two roof variants: Inclining aluminium lamellas (Hardtop)
- Corrosion-resistant aluminium construction in a cubic design
- Wide assembly range: Mounted, soffit or ceiling installation possible
- · As standard with electric drive
- Integrated water run-off (TR4520)
- · Optional, dimming LED lighting

## TR4520 Hardtop

min. 6'7" 19'8"\* max.

min. 6′7″ max. 19'8"

\* up to 14' 10" with 2 roof modules

when closed (TR4520)

Technical dimensions in millimetres (1 mm = 0.03937")

TR4520 Beam profile intersection (Top installation)