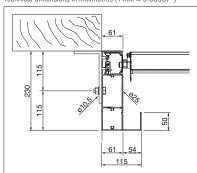

## TR4520 Hardtop

min. 6'7" 19'8"\* max.

min. 6′7″ max. 19'8"

\* up to 14' 10" with 2 roof modules

when closed (TR4520)

Technical dimensions in millimetres (1 mm = 0.03937")

TR4520 Beam profile intersection (Top installation)