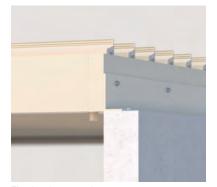

## **ASTANO** TR4520 HARDTOP

TR4520 Soffit fixing

Fixed-point mounting

Suspended installation

- Combined solution for sun and rain protection
- Use as a rain protection system at a 0° angle
- Modular system with two roof variants: Inclining aluminium lamellas (Hardtop)
- Corrosion-resistant aluminium construction in a cubic design
- Wide assembly range: Mounted, soffit or ceiling installation possible
- · As standard with electric drive
- Integrated water run-off (TR4520)
- · Optional, dimming LED lighting

## TR4520 Hardtop

min. 6'7" 19'8"\* max.

min. 6′7″ max. 19'8"

\* up to 14' 10" with 2 roof modules

when closed (TR4520)

Technical dimensions in millimetres (1 mm = 0.03937")

TR4520 Beam profile intersection (Top installation)