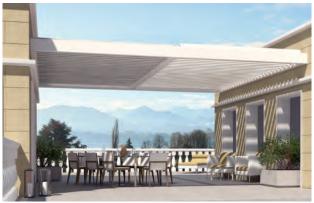

## **ASTANO** TR4520 HARDTOP

TR4520 Soffit fixing

Fixed-point mounting

Suspended installation

- Combined solution for sun and rain protection
- Use as a rain protection system at a 0° angle
- Modular system with two roof variants: Inclining aluminium lamellas (Hardtop)
- Corrosion-resistant aluminium construction in a cubic design
- Wide assembly range: Mounted, soffit or ceiling installation possible
- · As standard with electric drive
- Integrated water run-off (TR4520)
- · Optional, dimming LED lighting

## TR4520 Hardtop

min. 6'7" 19'8"\* max.

min. 6′7″ max. 19'8"

\* up to 14' 10" with 2 roof modules

when closed (TR4520)

Technical dimensions in millimetres (1 mm = 0.03937")

TR4520 Beam profile intersection (Top installation)