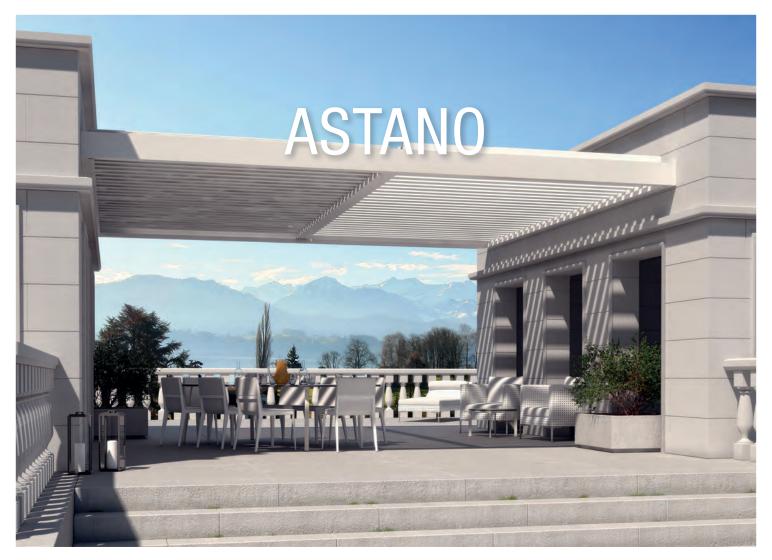

PERGOLA & PAVILLON

CANOPY HAS FLEXIBLE APPLICATIONS WITH INCLINING LAMELLAS

## **ASTANO** TR4520 HARDTOP

TR4520 Soffit fixing

Fixed-point mounting

Suspended installation

- Combined solution for sun and rain protection
- Use as a rain protection system at a 0° angle
- Modular system with two roof variants: Inclining aluminium lamellas (Hardtop)
- Corrosion-resistant aluminium construction in a cubic design
- Wide assembly range: Mounted, soffit or ceiling installation possible
- · As standard with electric drive
- Integrated water run-off (TR4520)
- · Optional, dimming LED lighting