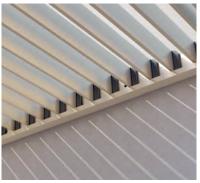

## **ASTANO** TR4520 HARDTOP

TR4520 Soffit fixing

Fixed-point mounting

Suspended installation

- Combined solution for sun and rain protection
- Use as a rain protection system at a 0° angle
- Modular system with two roof variants: Inclining aluminium lamellas (Hardtop)
- Corrosion-resistant aluminium construction in a cubic design
- Wide assembly range: Mounted, soffit or ceiling installation possible
- · As standard with electric drive
- Integrated water run-off (TR4520)
- · Optional, dimming LED lighting

## TR4520 Hardtop

min. 6'7" 19'8"\* max.

min. 6′7″ max. 19'8"

\* up to 14' 10" with 2 roof modules

when closed (TR4520)

Technical dimensions in millimetres (1 mm = 0.03937")

TR4520 Beam profile intersection (Top installation)