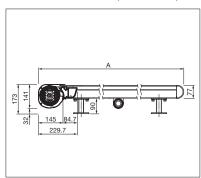

### PS4500

min. 2′ 11″ max. 18′ 1″

min. 2′ 7″ max. 19′ 8″

Technical dimensions in millimetres (1 mm = 0.03937")

PS4500