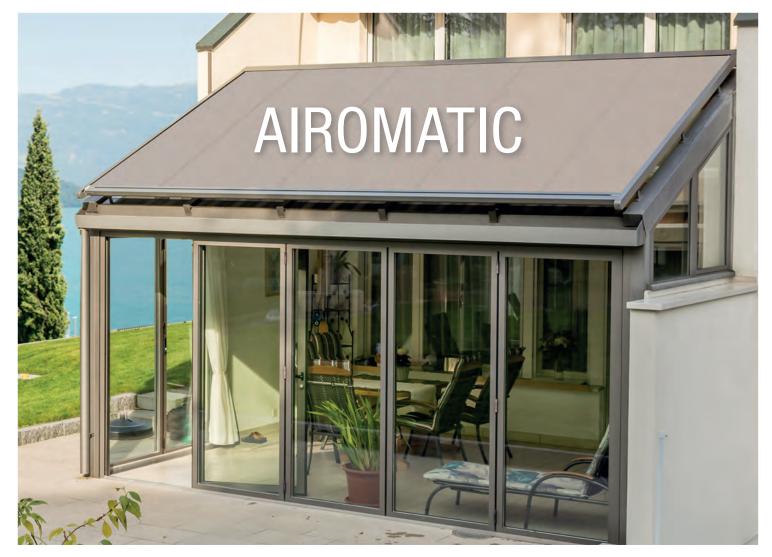

CONSERVATORY

DELICATE CONSERVATORY AWNING ALSO FOR SMALLER AREAS

# **AIROMATIC** PS4500

Fixing brackets

- Self-supporting box construction
- Their compact dimensions make these awnings suitable for the smallest window areas
- Fabric remains consistently taut in any position
- Guide rail with fixing slot mounted for variable installation of the fixing brackets
- Different types of fixing brackets allow easy and flexible installation
- Soffit fixing via the guide rails possible