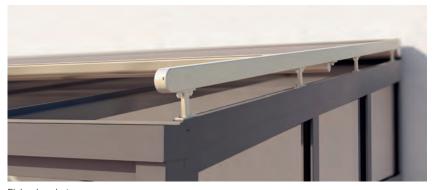

# **AIROMATIC** PS4500

Fixing brackets

- Self-supporting box construction
- Their compact dimensions make these awnings suitable for the smallest window areas
- Fabric remains consistently taut in any position
- Guide rail with fixing slot mounted for variable installation of the fixing brackets
- Different types of fixing brackets allow easy and flexible installation
- Soffit fixing via the guide rails possible