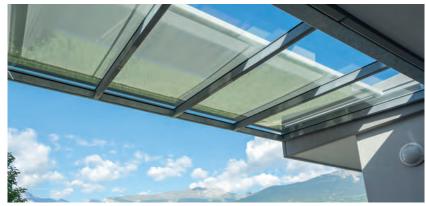

# **AIROMATIC** PS4500

Fixing brackets

- Self-supporting box construction
- Their compact dimensions make these awnings suitable for the smallest window areas
- Fabric remains consistently taut in any position
- Guide rail with fixing slot mounted for variable installation of the fixing brackets
- Different types of fixing brackets allow easy and flexible installation
- Soffit fixing via the guide rails possible